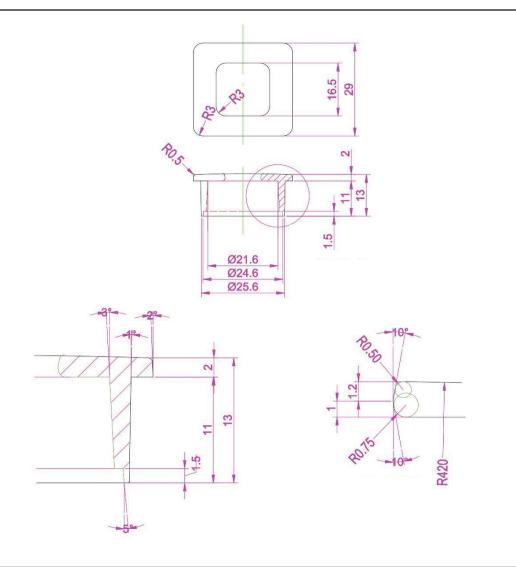

| PART NO.  9333-1BPN-C       | MATERIAL ZINC                            | DATE 7-2022                                                                                                                    | R. Christensen                                                                                                                          |
|-----------------------------|------------------------------------------|--------------------------------------------------------------------------------------------------------------------------------|-----------------------------------------------------------------------------------------------------------------------------------------|
| COLLECTION STYLUS           | DESCRIPTION  STYLUS BRUSHED NICKEL EXTRA | PROPRIETARY AND CONFIDENTIAL THE INFORMATION CONTAINED IN THIS DRAWING IS THE SOLE PROPERTY OF BERENSON CORP. ANY REPRODUCTION | by Berenson<br>2495 Main Street, Suite 111   Buffalo, NY<br>Phone: 800.333.0578   Fax: 716.833.2402<br>Email: Info@BerensonHardware.com |
| UNIT OF MEASURE MILLIMETERS | SMALL RECESS PULL                        | IN PART OR AS A WHOLE WITHOUT THE WRITTEN PERMISSION OF BERENSON CORP IS PROHIBITED.                                           |                                                                                                                                         |