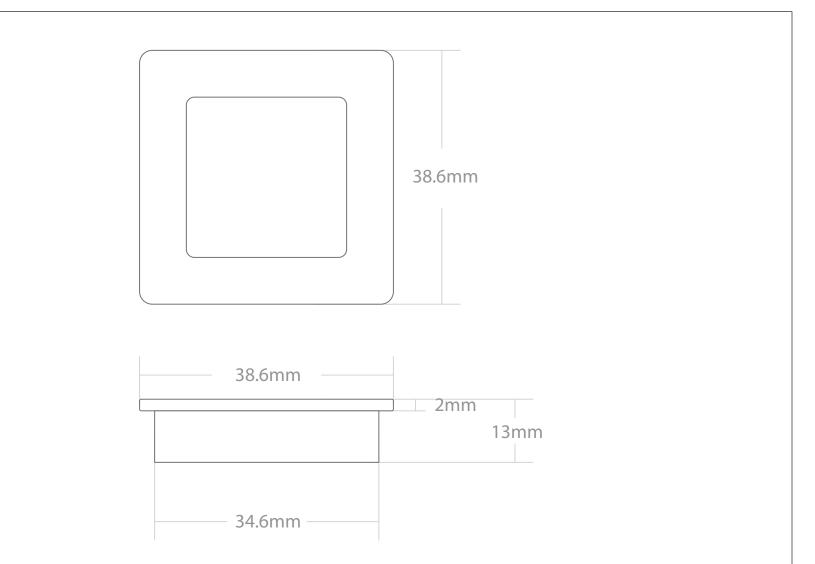

| PART NO.<br>9332-10DC-C     | MATERIAL ZINC                                | DATE <b>07-18-2018</b>                                                                                                         | - R. Christensen<br>by Berenson.<br>2495 Main Street, Suite 111   Buffalo, NY<br>Phone: 800.333.0578   Fax: 716.833.2402<br>Email: Info@BerensonHardware.com |
|-----------------------------|----------------------------------------------|--------------------------------------------------------------------------------------------------------------------------------|--------------------------------------------------------------------------------------------------------------------------------------------------------------|
| COLLECTION STYLUS           | DESCRIPTION  STYLUS DULL CHROME SMALL RECESS | PROPRIETARY AND CONFIDENTIAL THE INFORMATION CONTAINED IN THIS DRAWING IS THE SOLE PROPERTY OF BERENSON CORP. ANY REPRODUCTION |                                                                                                                                                              |
| UNIT OF MEASURE MILLIMETERS | PULL                                         | IN PART OR AS A WHOLE WITHOUT THE WRITTEN PERMISSION OF BERENSON CORP IS PROHIBITED.                                           |                                                                                                                                                              |