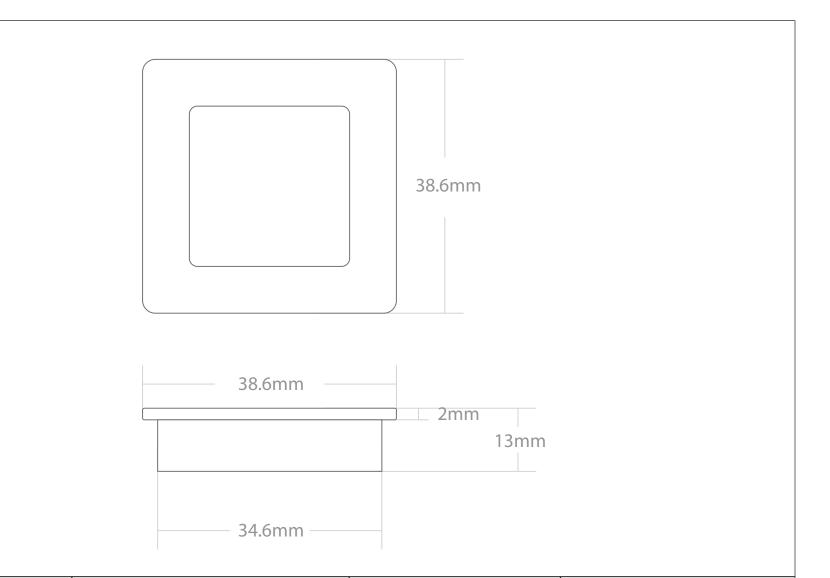

| PART NO.<br>9331-1026-C     | MATERIAL ZINC                             | DATE <b>07-18-2018</b>                                                                                                                        |
|-----------------------------|-------------------------------------------|-----------------------------------------------------------------------------------------------------------------------------------------------|
| COLLECTION STYLUS           | DESCRIPTION  STYLUS POLISHED CHROME SMALL | O7-18-2018  RIPTION  US POLISHED CHROME SMALL  PROPRIETARY AND CONFIDENTIAL THE INFORMATION CONTAINED IN THIS DRAWING IS THE SOLE PROPERTY OF |
| UNIT OF MEASURE MILLIMETERS | RECESS PULL                               |                                                                                                                                               |