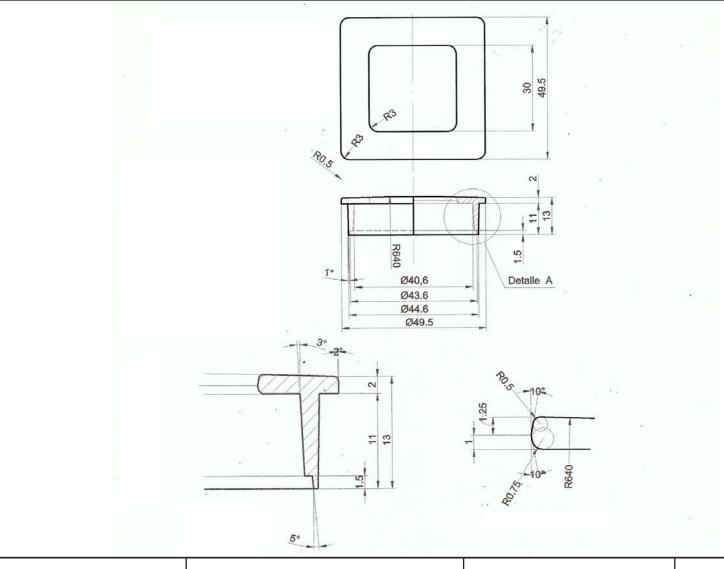

| PART NO.        | MATERIAL                                 | DATE                                                                                                                             |
|-----------------|------------------------------------------|----------------------------------------------------------------------------------------------------------------------------------|
| 9329-10DC-C     | ZINC                                     | 7-2022                                                                                                                           |
| COLLECTION      | DESCRIPTION                              | PROPRIETARY AND CONFIDENTIAL THE INFORMATION CONTAINED IN THIS                                                                   |
| STYLUS          | STYLUS DULL CHROME MEDIUM<br>RECESS PULL | DRAWING IS THE SOLE PROPERTY OF BERENSON CORP. ANY REPRODUCTION IN PART OR AS A WHOLE WITHOUT THE WRITTEN PERMISSION OF BERENSON |
| UNIT OF MEASURE |                                          |                                                                                                                                  |
| MILLIMETERS     |                                          | CORP IS PROHIBITED.                                                                                                              |