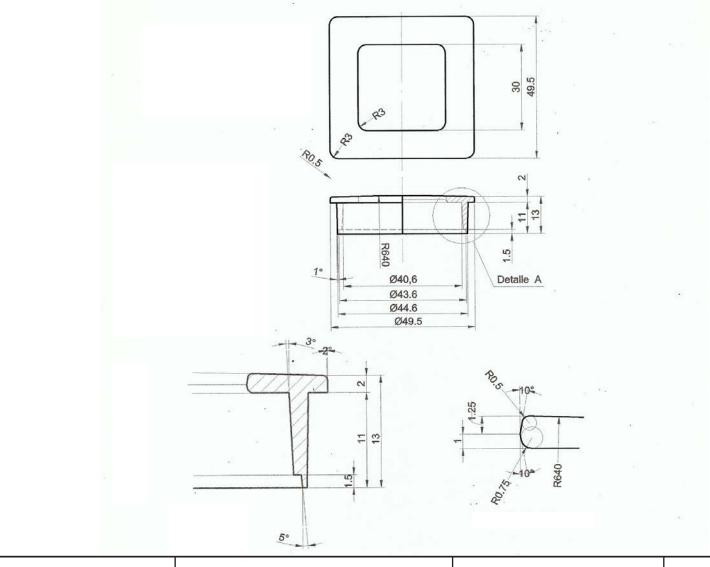

| PART NO.<br>9328-1026-C | MATERIAL ZINC                 | DATE 7-2022                                                                                       |
|-------------------------|-------------------------------|---------------------------------------------------------------------------------------------------|
| COLLECTION              | DESCRIPTION                   | PROPRIETARY AND CONFIDENTIAL                                                                      |
| STYLUS                  | STYLUS POLISHED CHROME MEDIUM | THE INFORMATION CONTAINED IN THIS DRAWING IS THE SOLE PROPERTY OF BERENSON CORP. ANY REPRODUCTION |
|                         | RECESS PULL                   | IN PART OR AS A WHOLE WITHOUT THE                                                                 |

UNIT OF MEASURE

**MILLIMETERS** 

IN PART OR AS A WHOLE WITHOUT THE WRITTEN PERMISSION OF BERENSON CORP IS PROHIBITED.