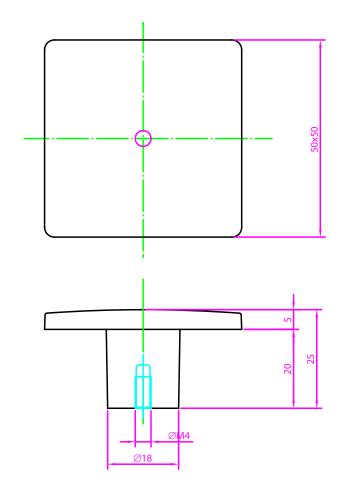

| PART NO. 9320-10DC-C        | MATERIAL ZINC                             | DATE 7-2022                                                                                                                       | R. Christensen                                                              |
|-----------------------------|-------------------------------------------|-----------------------------------------------------------------------------------------------------------------------------------|-----------------------------------------------------------------------------|
| COLLECTION WAVE             | DESCRIPTION  WAVE DULL CHROME MEDIUM KNOB | PROPRIETARY AND CONFIDENTIAL  THE INFORMATION CONTAINED IN THIS  DRAWING IS THE SOLE PROPERTY OF  BERENSON CORP. ANY REPRODUCTION | <b>by Berenson</b><br>2495 Main Street, Suite 111   Buffalo, NY             |
| UNIT OF MEASURE MILLIMETERS |                                           | IN PART OR AS A WHOLE WITHOUT THE WRITTEN PERMISSION OF BERENSON CORP IS PROHIBITED.                                              | Phone: 800.333.0578   Fax: 716.833.2402<br>Email: Info@BerensonHardware.com |