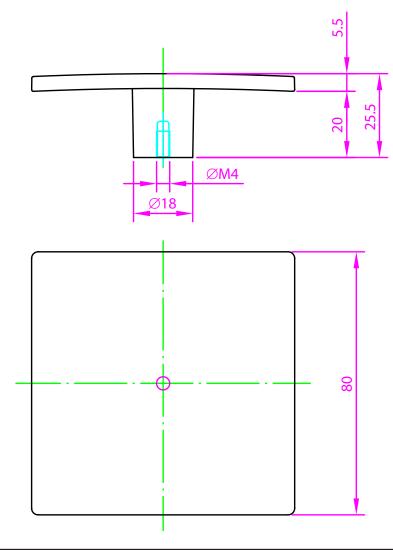

| PART NO.<br>9316-1026-C | MATERIAL ZINC              | T-2022                                                                                                                         |
|-------------------------|----------------------------|--------------------------------------------------------------------------------------------------------------------------------|
| COLLECTION              | DESCRIPTION                | PROPRIETARY AND CONFIDENTIAL THE INFORMATION CONTAINED IN THIS DRAWING IS THE SOLE PROPERTY OF BERENSON CORP. ANY REPRODUCTION |
| WAVE                    | WAVE POLISHED CHROME LARGE |                                                                                                                                |
|                         | KNOB                       | IN PART OR AS A WHOLE WITHOUT THE                                                                                              |

UNIT OF MEASURE

**MILLIMETERS** 

IN PART OR AS A WHOLE WITHOUT THE WRITTEN PERMISSION OF BERENSON CORP IS PROHIBITED.