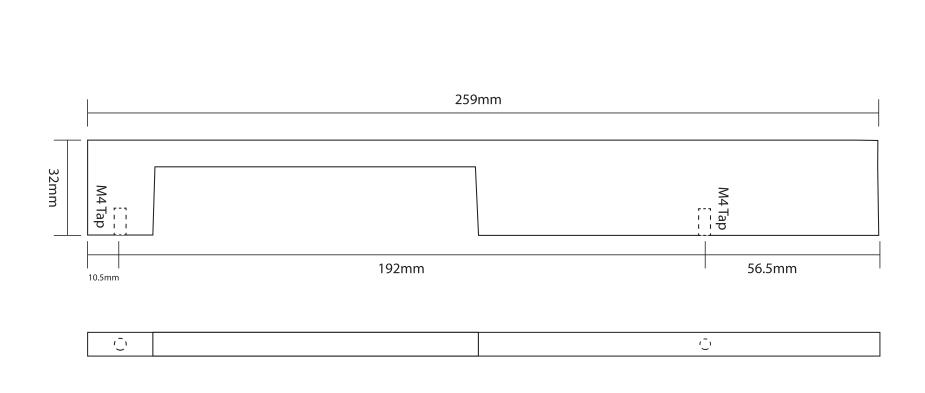

| PART NO. 9295-10DC-C                            | MATERIAL ZINC                                               | DATE<br>07-18-2018                                                                                                                                                                                                  | R. Christensen<br>by Berenson.  2495 Main Street, Suite 111   Buffalo, NY<br>Phone: 800.333.0578   Fax: 716.833.2402<br>Email: Info@BerensonHardware.com |
|-------------------------------------------------|-------------------------------------------------------------|---------------------------------------------------------------------------------------------------------------------------------------------------------------------------------------------------------------------|----------------------------------------------------------------------------------------------------------------------------------------------------------|
| COLLECTION I-SPAZIO UNIT OF MEASURE MILLIMETERS | DESCRIPTION  I-SPAZIO 192MM CC DULL CHROME  OFF CENTER PULL | PROPRIETARY AND CONFIDENTIAL THE INFORMATION CONTAINED IN THIS DRAWING IS THE SOLE PROPERTY OF BERENSON CORP. ANY REPRODUCTION IN PART OR AS A WHOLE WITHOUT THE WRITTEN PERMISSION OF BERENSON CORP IS PROHIBITED. |                                                                                                                                                          |