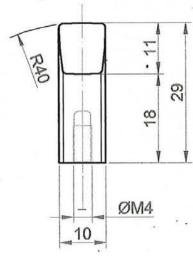

CORP IS PROHIBITED.

| ı |                 |                              |                                                                  | _ |
|---|-----------------|------------------------------|------------------------------------------------------------------|---|
|   | PART NO.        | MATERIAL                     | DATE                                                             |   |
|   | 9292-10DC-C     | ZINC                         | 7-2022                                                           | ĺ |
|   | COLLECTION      | DESCRIPTION                  | PROPRIETARY AND CONFIDENTIAL THE INFORMATION CONTAINED IN THIS   | l |
|   | SQUARE          | SQUARE 64MM DULL CHROME PULL | DRAWING IS THE SOLE PROPERTY OF BERENSON CORP. ANY REPRODUCTION  |   |
|   | UNIT OF MEASURE |                              | IN PART OR AS A WHOLE WITHOUT THE WRITTEN PERMISSION OF BERENSON |   |