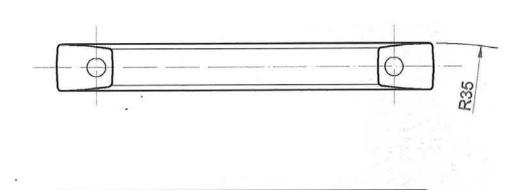

CORP IS PROHIBITED.

| ı |                 |                              |                                                                  | _ |
|---|-----------------|------------------------------|------------------------------------------------------------------|---|
|   | PART NO.        | MATERIAL                     | DATE                                                             |   |
|   | 9292-10DC-C     | ZINC                         | 7-2022                                                           | ĺ |
|   | COLLECTION      | DESCRIPTION                  | PROPRIETARY AND CONFIDENTIAL THE INFORMATION CONTAINED IN THIS   | l |
|   | SQUARE          | SQUARE 64MM DULL CHROME PULL | DRAWING IS THE SOLE PROPERTY OF BERENSON CORP. ANY REPRODUCTION  |   |
|   | UNIT OF MEASURE |                              | IN PART OR AS A WHOLE WITHOUT THE WRITTEN PERMISSION OF BERENSON |   |