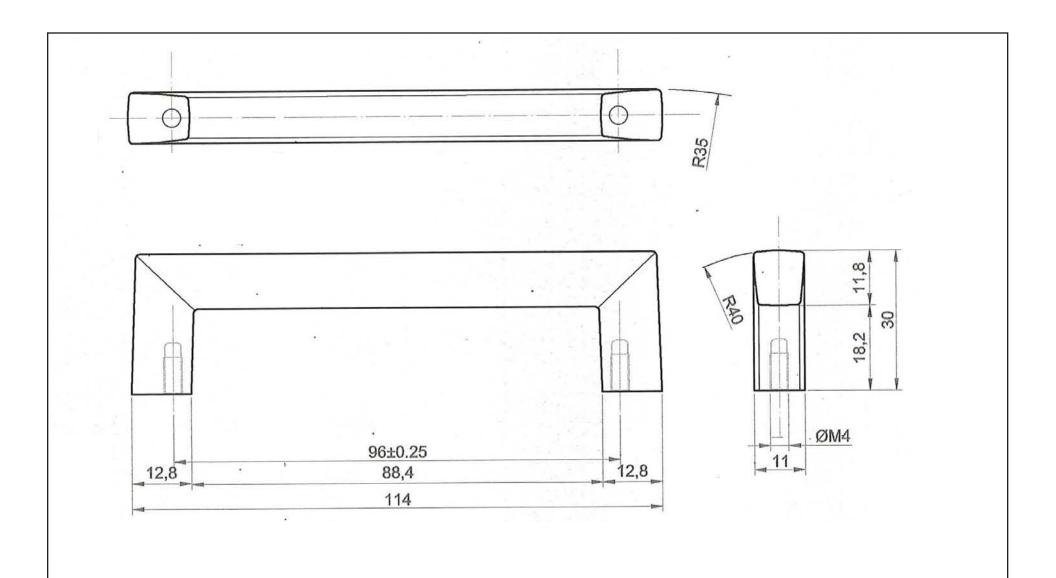

| PART NO.        | MATERIAL                     | DATE                                                            |
|-----------------|------------------------------|-----------------------------------------------------------------|
| 9289-10DC-C     | ZINC                         | 7-2022                                                          |
| COLLECTION      | DESCRIPTION                  | PROPRIETARY AND CONFIDENTIAL THE INFORMATION CONTAINED IN THIS  |
| SQUARE          | SQUARE 96MM DULL CHROME PULL | DRAWING IS THE SOLE PROPERTY OF BERENSON CORP. ANY REPRODUCTION |
| UNIT OF MEASURE |                              | IN PART OR AS A WHOLE WITHOUT THE                               |