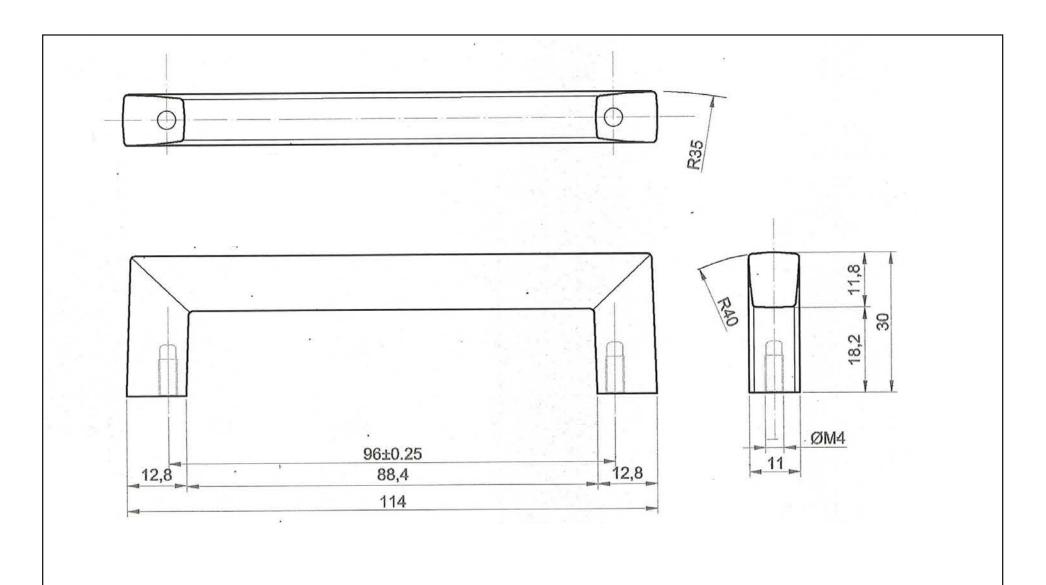

| PART NO.    | MATERIAL                    | DATE                                                            |
|-------------|-----------------------------|-----------------------------------------------------------------|
| 9288-1026-C | ZINC                        | 7-2022                                                          |
| COLLECTION  | DESCRIPTION                 | PROPRIETARY AND CONFIDENTIAL THE INFORMATION CONTAINED IN THIS  |
| SQUARE      | SQUARE 96MM POLISHED CHROME | DRAWING IS THE SOLE PROPERTY OF BERENSON CORP. ANY REPRODUCTION |
|             | I PULL                      | IN DADE OF ACAMUIOLE WITHOUT THE                                |

UNIT OF MEASURE

**MILLIMETERS** 

DRAWING IS THE SOLE PROPERTY OF BERENSON CORP. ANY REPRODUCTION IN PART OR AS A WHOLE WITHOUT THE WRITTEN PERMISSION OF BERENSON CORP IS PROHIBITED.