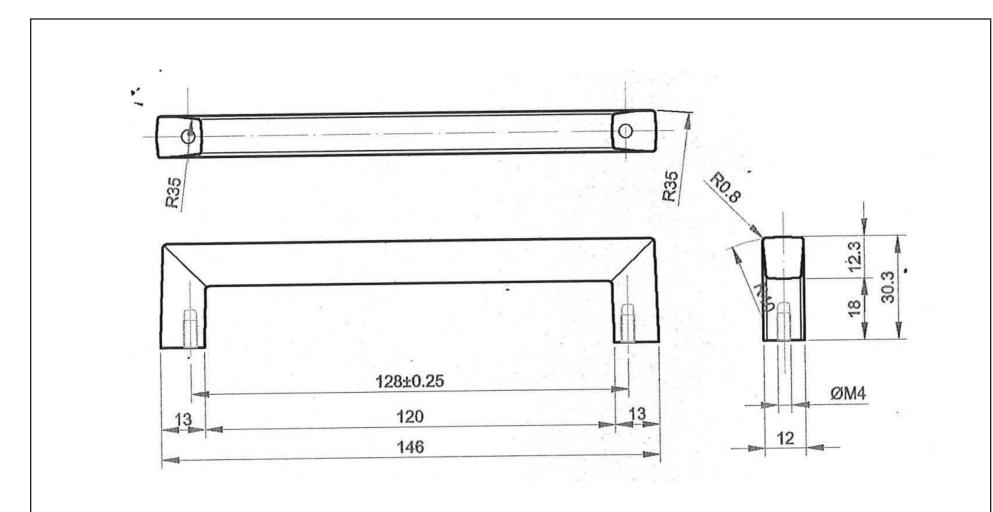

CORP IS PROHIBITED.

| PART NO.        | MATERIAL                      | DATE                                                             |
|-----------------|-------------------------------|------------------------------------------------------------------|
| 9286-10DC-C     | ZINC                          | 7-2022                                                           |
| COLLECTION      | DESCRIPTION                   | PROPRIETARY AND CONFIDENTIAL THE INFORMATION CONTAINED IN THIS   |
| SQUARE          | SQUARE 128MM DULL CHROME PULL | DRAWING IS THE SOLE PROPERTY OF BERENSON CORP. ANY REPRODUCTION  |
| UNIT OF MEASURE |                               | IN PART OR AS A WHOLE WITHOUT THE WRITTEN PERMISSION OF BERENSON |