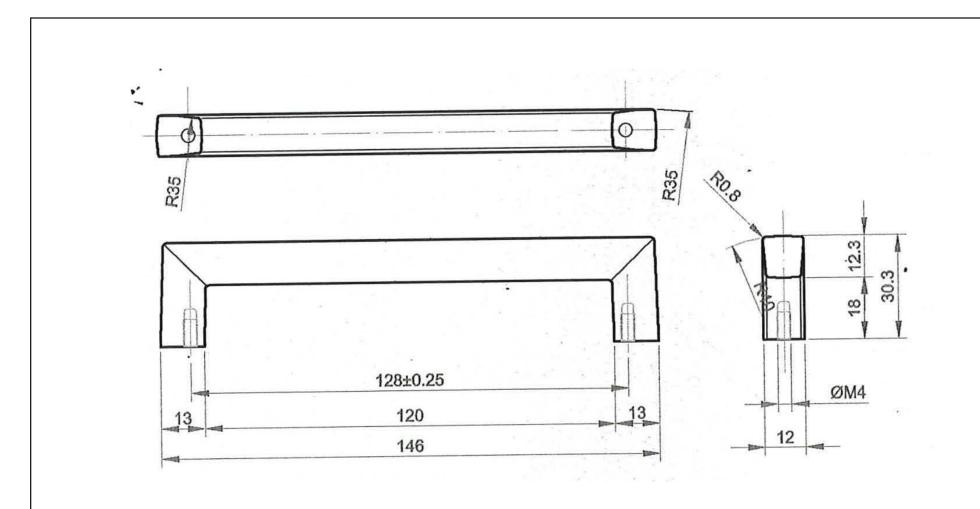

| PART NO.        | MATERIAL                     | DATE                                                               |
|-----------------|------------------------------|--------------------------------------------------------------------|
| 9285-1026-C     | ZINC                         | 7-2022                                                             |
| COLLECTION      | DESCRIPTION                  | PROPRIETARY AND CONFIDENTIAL THE INFORMATION CONTAINED IN THIS     |
| SQUARE          | SQUARE 128MM POLISHED CHROME | DRAWING IS THE SOLE PROPERTY OF<br>BERENSON CORP. ANY REPRODUCTION |
| UNIT OF MEASURE | PULL                         | IN PART OR AS A WHOLE WITHOUT THE                                  |

**MILLIMETERS** 

IN PART OR AS A WHOLE WITHOUT THE WRITTEN PERMISSION OF BERENSON CORP IS PROHIBITED.