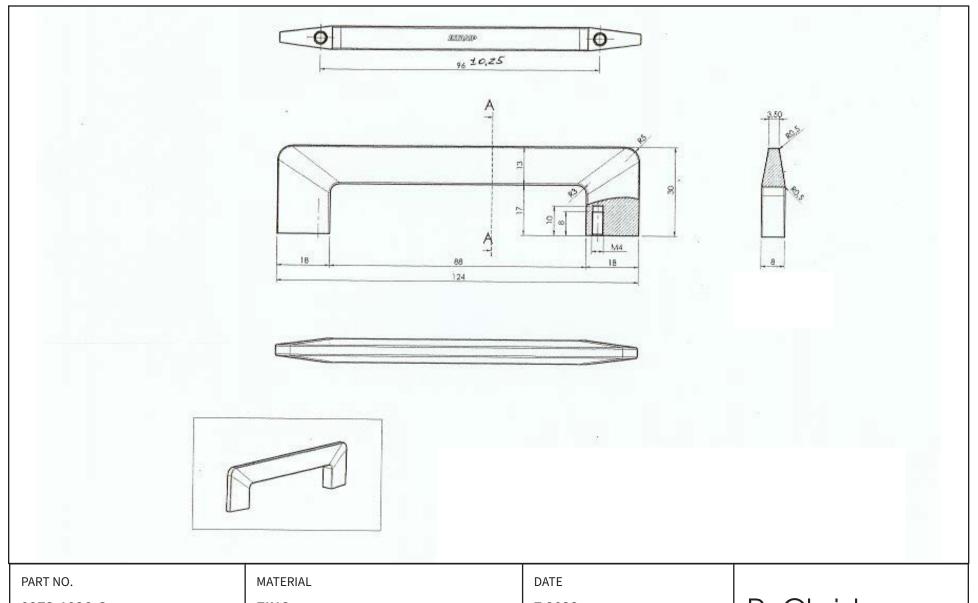

CORP IS PROHIBITED.

| PARTINO.        | MATERIAL                                    | DATE                                                                                                                              |
|-----------------|---------------------------------------------|-----------------------------------------------------------------------------------------------------------------------------------|
| 9273-1026-C     | ZINC                                        | 7-2022                                                                                                                            |
| COLLECTION EDGE | DESCRIPTION  EDGE 96MM POLISHED CHROME PULL | PROPRIETARY AND CONFIDENTIAL  THE INFORMATION CONTAINED IN THIS  DRAWING IS THE SOLE PROPERTY OF  BERENSON CORP. ANY REPRODUCTION |
| UNIT OF MEASURE |                                             | IN PART OR AS A WHOLE WITHOUT THE WRITTEN PERMISSION OF BERENSON                                                                  |

**MILLIMETERS** 