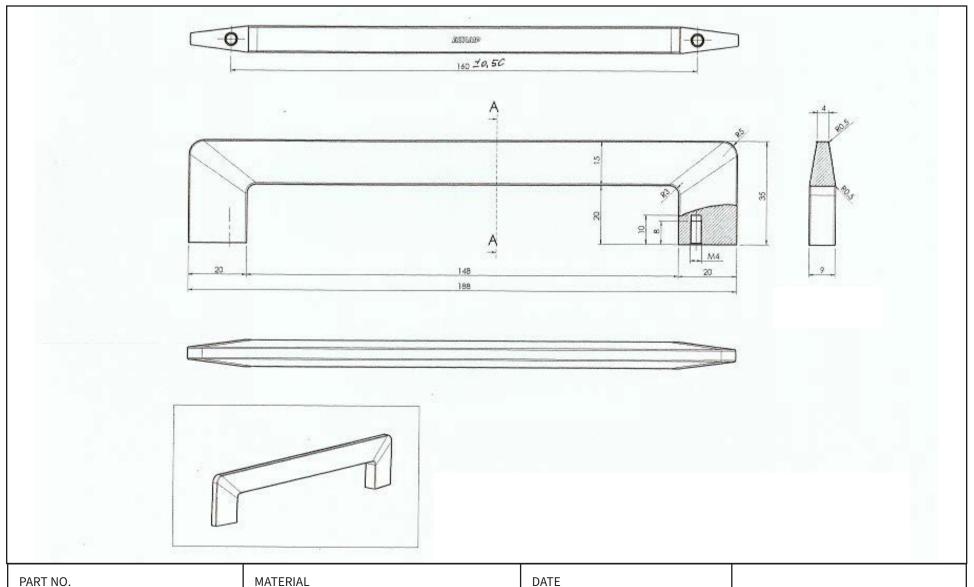

CORP IS PROHIBITED.

| PART NO.        | MATERIAL                    | DATE                                                             |
|-----------------|-----------------------------|------------------------------------------------------------------|
| 9271-10DC-C     | ZINC                        | 7-2022                                                           |
| COLLECTION      | DESCRIPTION                 | PROPRIETARY AND CONFIDENTIAL THE INFORMATION CONTAINED IN THIS   |
| EDGE            | EDGE 160MM DULL CHROME PULL | DRAWING IS THE SOLE PROPERTY OF BERENSON CORP. ANY REPRODUCTION  |
| UNIT OF MEASURE |                             | IN PART OR AS A WHOLE WITHOUT THE WRITTEN PERMISSION OF BERENSON |

**MILLIMETERS** 