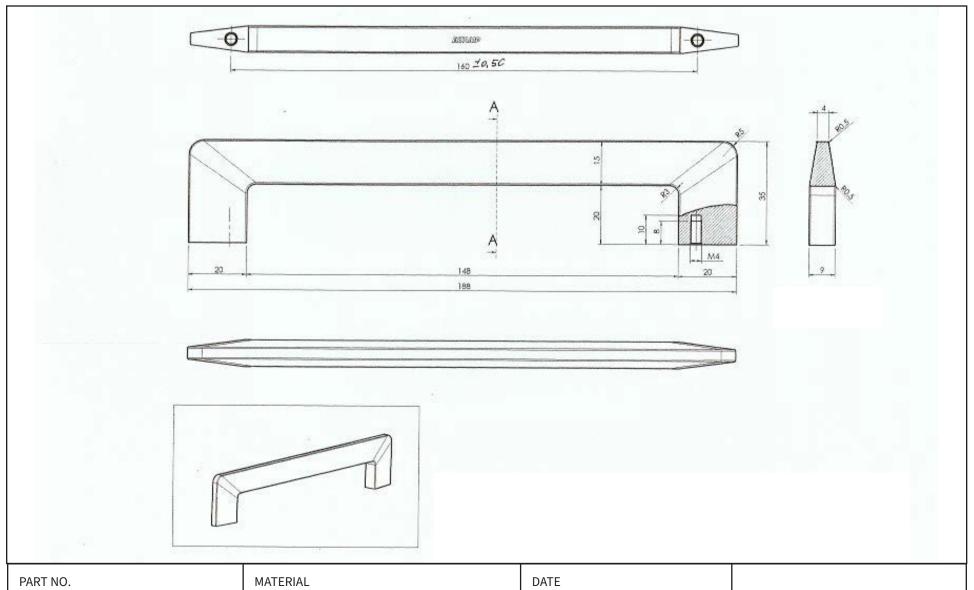

CORP IS PROHIBITED.

| PARTINO.        | MATERIAL                   | DATE                                                               |
|-----------------|----------------------------|--------------------------------------------------------------------|
| 9270-1026-C     | ZINC                       | 7-2022                                                             |
| COLLECTION      | DESCRIPTION                | PROPRIETARY AND CONFIDENTIAL THE INFORMATION CONTAINED IN THIS     |
| EDGE            | EDGE 160MM POLISHED CHROME | DRAWING IS THE SOLE PROPERTY OF<br>BERENSON CORP. ANY REPRODUCTION |
| UNIT OF MEASURE | PULL                       | IN PART OR AS A WHOLE WITHOUT THE WRITTEN PERMISSION OF BERENSON   |