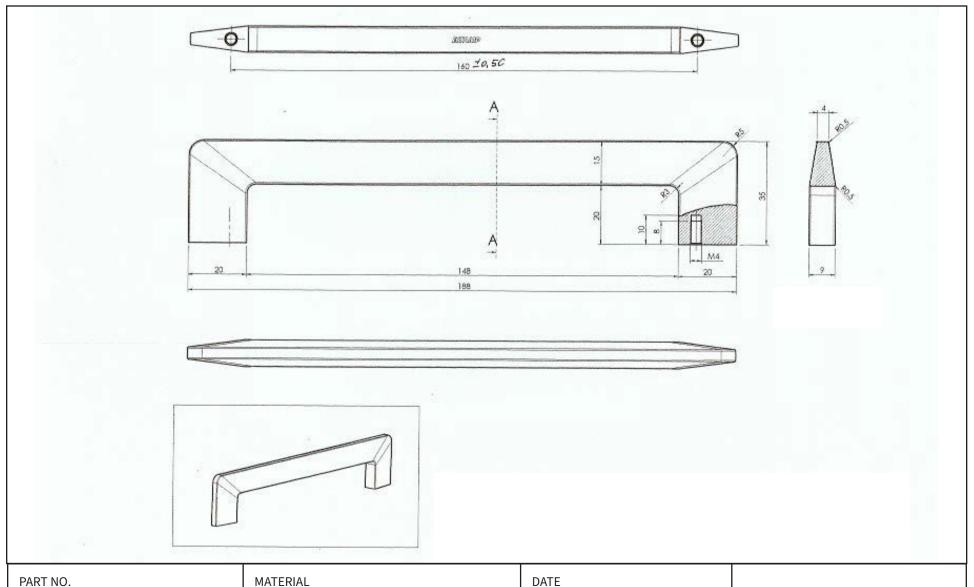

CORP IS PROHIBITED.

| PART NO.        | MATERIAL                       | DATE                                                               |
|-----------------|--------------------------------|--------------------------------------------------------------------|
| 9269-1BPN-C     | ZINC                           | 7-2022                                                             |
| COLLECTION      | DESCRIPTION                    | PROPRIETARY AND CONFIDENTIAL THE INFORMATION CONTAINED IN THIS     |
| EDGE            | EDGE 160MM BRUSHED NICKEL PULL | DRAWING IS THE SOLE PROPERTY OF<br>BERENSON CORP. ANY REPRODUCTION |
| UNIT OF MEASURE |                                | IN PART OR AS A WHOLE WITHOUT THE WRITTEN PERMISSION OF BERENSON   |