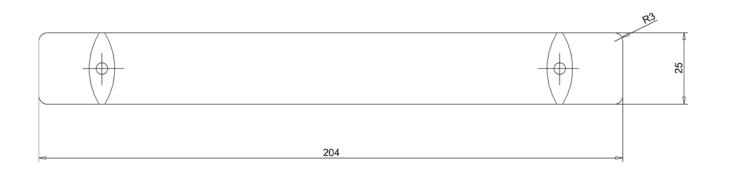

|  | PART NO.        | MATERIAL                           | DATE                                                             |                                      |
|--|-----------------|------------------------------------|------------------------------------------------------------------|--------------------------------------|
|  | 9264-1026-C     | ZINC                               | 7-2022                                                           | R. C                                 |
|  | COLLECTION      | DESCRIPTION                        | PROPRIETARY AND CONFIDENTIAL THE INFORMATION CONTAINED IN THIS   | 2495 Mair<br>Phone: 80<br>Fmail: Inf |
|  | JAZZ            | JAZZ 160MM POLISHED CHROME<br>PULL | DRAWING IS THE SOLE PROPERTY OF BERENSON CORP. ANY REPRODUCTION  |                                      |
|  | UNIT OF MEASURE |                                    | IN PART OR AS A WHOLE WITHOUT THE WRITTEN PERMISSION OF BERENSON |                                      |