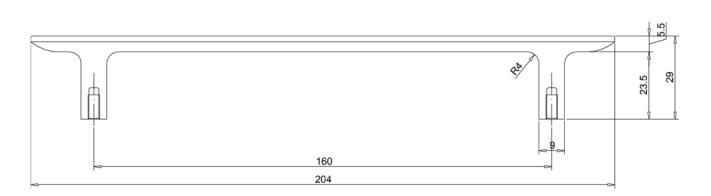

|  | PART NO.        | MATERIAL                           | DATE                                                             |                                      |
|--|-----------------|------------------------------------|------------------------------------------------------------------|--------------------------------------|
|  | 9264-1026-C     | ZINC                               | 7-2022                                                           | R. C                                 |
|  | COLLECTION      | DESCRIPTION                        | PROPRIETARY AND CONFIDENTIAL THE INFORMATION CONTAINED IN THIS   | 2495 Mair<br>Phone: 80<br>Fmail: Inf |
|  | JAZZ            | JAZZ 160MM POLISHED CHROME<br>PULL | DRAWING IS THE SOLE PROPERTY OF BERENSON CORP. ANY REPRODUCTION  |                                      |
|  | UNIT OF MEASURE |                                    | IN PART OR AS A WHOLE WITHOUT THE WRITTEN PERMISSION OF BERENSON |                                      |