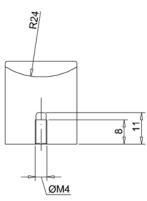

|  | PART NO.        | MATERIAL                           | DATE                                                             |                                      |
|--|-----------------|------------------------------------|------------------------------------------------------------------|--------------------------------------|
|  | 9264-1026-C     | ZINC                               | 7-2022                                                           | R. C                                 |
|  | COLLECTION      | DESCRIPTION                        | PROPRIETARY AND CONFIDENTIAL THE INFORMATION CONTAINED IN THIS   | 2495 Mair<br>Phone: 80<br>Fmail: Inf |
|  | JAZZ            | JAZZ 160MM POLISHED CHROME<br>PULL | DRAWING IS THE SOLE PROPERTY OF BERENSON CORP. ANY REPRODUCTION  |                                      |
|  | UNIT OF MEASURE |                                    | IN PART OR AS A WHOLE WITHOUT THE WRITTEN PERMISSION OF BERENSON |                                      |