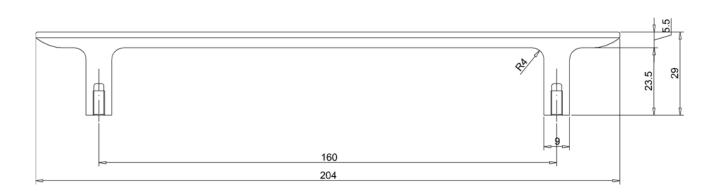

| PART NO.        | MATERIAL                       | DATE                                                             |        |
|-----------------|--------------------------------|------------------------------------------------------------------|--------|
| 9263-1BPN-C     | ZINC                           | 7-2022                                                           | F      |
| COLLECTION      | DESCRIPTION                    | PROPRIETARY AND CONFIDENTIAL THE INFORMATION CONTAINED IN THIS   |        |
| JAZZ            | JAZZ 160MM BRUSHED NICKEL PULL | DRAWING IS THE SOLE PROPERTY OF BERENSON CORP. ANY REPRODUCTION  | 2      |
| UNIT OF MEASURE |                                | IN PART OR AS A WHOLE WITHOUT THE WRITTEN PERMISSION OF BERENSON | P<br>E |