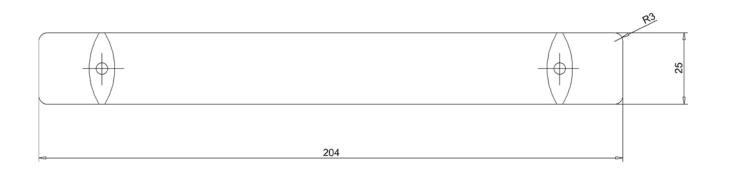

| PART NO.        | MATERIAL                       | DATE                                                             |        |
|-----------------|--------------------------------|------------------------------------------------------------------|--------|
| 9263-1BPN-C     | ZINC                           | 7-2022                                                           | F      |
| COLLECTION      | DESCRIPTION                    | PROPRIETARY AND CONFIDENTIAL THE INFORMATION CONTAINED IN THIS   |        |
| JAZZ            | JAZZ 160MM BRUSHED NICKEL PULL | DRAWING IS THE SOLE PROPERTY OF BERENSON CORP. ANY REPRODUCTION  | 2      |
| UNIT OF MEASURE |                                | IN PART OR AS A WHOLE WITHOUT THE WRITTEN PERMISSION OF BERENSON | P<br>E |