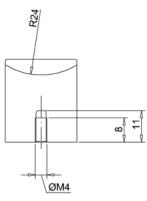

| PART NO.        | MATERIAL                       | DATE                                                             |        |
|-----------------|--------------------------------|------------------------------------------------------------------|--------|
| 9263-1BPN-C     | ZINC                           | 7-2022                                                           | F      |
| COLLECTION      | DESCRIPTION                    | PROPRIETARY AND CONFIDENTIAL THE INFORMATION CONTAINED IN THIS   |        |
| JAZZ            | JAZZ 160MM BRUSHED NICKEL PULL | DRAWING IS THE SOLE PROPERTY OF BERENSON CORP. ANY REPRODUCTION  | 2      |
| UNIT OF MEASURE |                                | IN PART OR AS A WHOLE WITHOUT THE WRITTEN PERMISSION OF BERENSON | P<br>E |