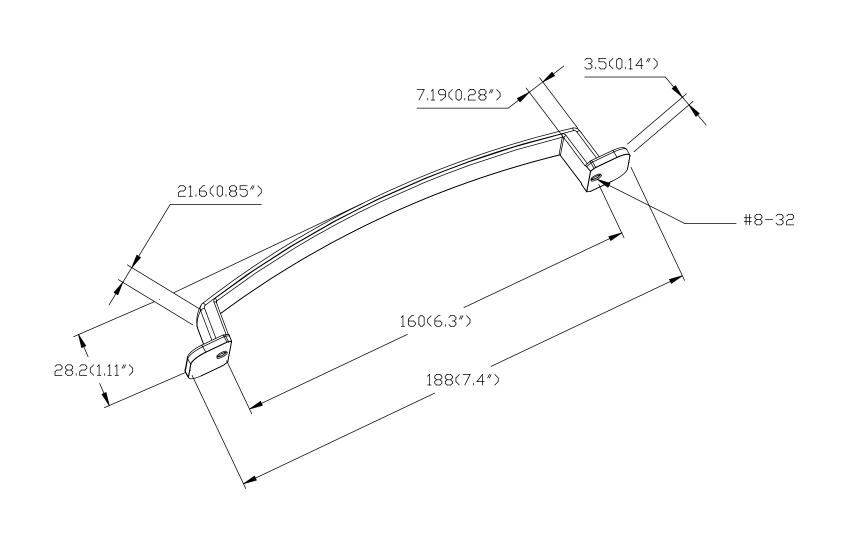

| PART NO. 9253-10BT-P                 | MATERIAL ZINC                               | DATE <b>07-18-2018</b>                                                                                               | <b>≧</b> Berenson                                                           |
|--------------------------------------|---------------------------------------------|----------------------------------------------------------------------------------------------------------------------|-----------------------------------------------------------------------------|
| COLLECTION OASIS                     | DESCRIPTION OASIS 160MM CC BRUSHED TIN PULL | PROPRIETARY AND CONFIDENTIAL THE INFORMATION CONTAINED IN THIS DRAWING IS THE SOLE PROPERTY OF                       | 2495 Main Street, Suite 111   Buffalo, NY                                   |
| UNIT OF MEASURE MILLIMETERS (INCHES) |                                             | BERENSON CORP. ANY REPRODUCTION IN PART OR AS A WHOLE WITHOUT THE WRITTEN PERMISSION OF BERENSON CORP IS PROHIBITED. | Phone: 800.333.0578   Fax: 716.833.2402<br>Email: Info@BerensonHardware.com |