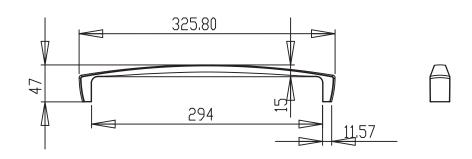

550 Grams

| PART NO. 9241-10BT-P        | MATERIAL ZINC                                              | DATE <b>07-18-2018</b>                                                                                                                                                                                              |
|-----------------------------|------------------------------------------------------------|---------------------------------------------------------------------------------------------------------------------------------------------------------------------------------------------------------------------|
| COLLECTION  ASPIRE          | DESCRIPTION  ASPIRE 12 INCH CC BRUSHED TIN  APPLIANCE PULL | PROPRIETARY AND CONFIDENTIAL THE INFORMATION CONTAINED IN THIS DRAWING IS THE SOLE PROPERTY OF BERENSON CORP. ANY REPRODUCTION IN PART OR AS A WHOLE WITHOUT THE WRITTEN PERMISSION OF BERENSON CORP IS PROHIBITED. |
| UNIT OF MEASURE MILLIMETERS |                                                            |                                                                                                                                                                                                                     |