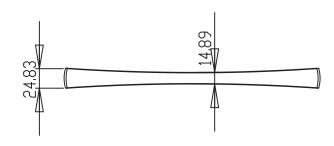

550 Grams

| PART NO. 9241-10BT-P        | MATERIAL ZINC                                              | DATE <b>07-18-2018</b>                                                                                                                                                                                              |
|-----------------------------|------------------------------------------------------------|---------------------------------------------------------------------------------------------------------------------------------------------------------------------------------------------------------------------|
| COLLECTION  ASPIRE          | DESCRIPTION  ASPIRE 12 INCH CC BRUSHED TIN  APPLIANCE PULL | PROPRIETARY AND CONFIDENTIAL THE INFORMATION CONTAINED IN THIS DRAWING IS THE SOLE PROPERTY OF BERENSON CORP. ANY REPRODUCTION IN PART OR AS A WHOLE WITHOUT THE WRITTEN PERMISSION OF BERENSON CORP IS PROHIBITED. |
| UNIT OF MEASURE MILLIMETERS |                                                            |                                                                                                                                                                                                                     |