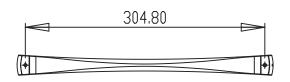

550 Grams

| PART NO. 9241-10BT-P        | MATERIAL ZINC                                              | DATE <b>07-18-2018</b>                                                                                                                                                                                              |
|-----------------------------|------------------------------------------------------------|---------------------------------------------------------------------------------------------------------------------------------------------------------------------------------------------------------------------|
| COLLECTION  ASPIRE          | DESCRIPTION  ASPIRE 12 INCH CC BRUSHED TIN  APPLIANCE PULL | PROPRIETARY AND CONFIDENTIAL THE INFORMATION CONTAINED IN THIS DRAWING IS THE SOLE PROPERTY OF BERENSON CORP. ANY REPRODUCTION IN PART OR AS A WHOLE WITHOUT THE WRITTEN PERMISSION OF BERENSON CORP IS PROHIBITED. |
| UNIT OF MEASURE MILLIMETERS |                                                            |                                                                                                                                                                                                                     |