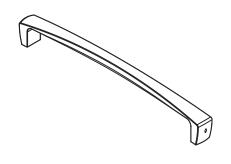

550 Grams

| PART NO. 9241-10BT-P        | MATERIAL ZINC                                              | DATE <b>07-18-2018</b>                                                                                                                                                                                              |
|-----------------------------|------------------------------------------------------------|---------------------------------------------------------------------------------------------------------------------------------------------------------------------------------------------------------------------|
| COLLECTION  ASPIRE          | DESCRIPTION  ASPIRE 12 INCH CC BRUSHED TIN  APPLIANCE PULL | PROPRIETARY AND CONFIDENTIAL THE INFORMATION CONTAINED IN THIS DRAWING IS THE SOLE PROPERTY OF BERENSON CORP. ANY REPRODUCTION IN PART OR AS A WHOLE WITHOUT THE WRITTEN PERMISSION OF BERENSON CORP IS PROHIBITED. |
| UNIT OF MEASURE MILLIMETERS |                                                            |                                                                                                                                                                                                                     |