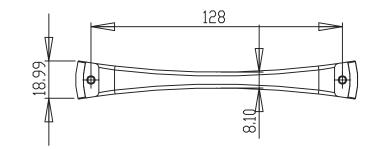

| PART NO.<br>9235-10BT-P        | MATERIAL<br>ZINC                                | DATE<br><b>07-18-2018</b>                                                                                                     | a Ber                              |
|--------------------------------|-------------------------------------------------|-------------------------------------------------------------------------------------------------------------------------------|------------------------------------|
| COLLECTION<br>ASPIRE           | DESCRIPTION<br>ASPIRE 128MM CC BRUSHED TIN PULL | PROPRIETARY AND CONFIDENTIAL<br>THE INFORMATION CONTAINED IN THIS<br>DRAWING IS THE SOLE PROPERTY OF                          | 2495 Main Street                   |
| UNIT OF MEASURE<br>MILLIMETERS |                                                 | BERENSON CORP. ANY REPRODUCTION<br>IN PART OR AS A WHOLE WITHOUT THE<br>WRITTEN PERMISSION OF BERENSON<br>CORP IS PROHIBITED. | Phone: 800.333.<br>Email: Info@Ber |