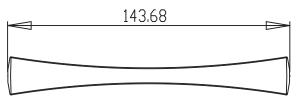

| PART NO.<br>9235-10BT-P        | MATERIAL<br>ZINC                                | DATE<br><b>07-18-2018</b>                                                                                                     | a Ber                              |
|--------------------------------|-------------------------------------------------|-------------------------------------------------------------------------------------------------------------------------------|------------------------------------|
| COLLECTION<br>ASPIRE           | DESCRIPTION<br>ASPIRE 128MM CC BRUSHED TIN PULL | PROPRIETARY AND CONFIDENTIAL<br>THE INFORMATION CONTAINED IN THIS<br>DRAWING IS THE SOLE PROPERTY OF                          | 2495 Main Street                   |
| UNIT OF MEASURE<br>MILLIMETERS |                                                 | BERENSON CORP. ANY REPRODUCTION<br>IN PART OR AS A WHOLE WITHOUT THE<br>WRITTEN PERMISSION OF BERENSON<br>CORP IS PROHIBITED. | Phone: 800.333.<br>Email: Info@Ber |