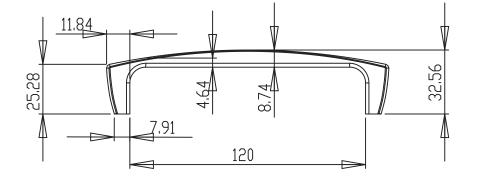

| PART NO.<br>9235-10BT-P        | MATERIAL<br>ZINC                                | DATE<br><b>07-18-2018</b>                                                                                                     | a Ber                              |
|--------------------------------|-------------------------------------------------|-------------------------------------------------------------------------------------------------------------------------------|------------------------------------|
| COLLECTION<br>ASPIRE           | DESCRIPTION<br>ASPIRE 128MM CC BRUSHED TIN PULL | PROPRIETARY AND CONFIDENTIAL<br>THE INFORMATION CONTAINED IN THIS<br>DRAWING IS THE SOLE PROPERTY OF                          | 2495 Main Street                   |
| UNIT OF MEASURE<br>MILLIMETERS |                                                 | BERENSON CORP. ANY REPRODUCTION<br>IN PART OR AS A WHOLE WITHOUT THE<br>WRITTEN PERMISSION OF BERENSON<br>CORP IS PROHIBITED. | Phone: 800.333.<br>Email: Info@Ber |