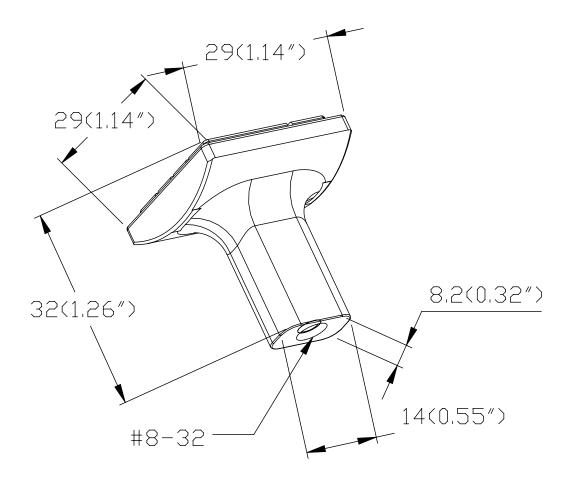

| PART NO.                             | MATERIAL                                  | DATE                                                                                                                                                                                                                |                                                                                                                          |
|--------------------------------------|-------------------------------------------|---------------------------------------------------------------------------------------------------------------------------------------------------------------------------------------------------------------------|--------------------------------------------------------------------------------------------------------------------------|
| 9219-1VTN-P                          | ZINC                                      | 07-18-2018                                                                                                                                                                                                          | <b>≥</b> Berenson_                                                                                                       |
| COLLECTION OAK PARK                  | DESCRIPTION  OAK PARK VINTAGE NICKEL KNOB | PROPRIETARY AND CONFIDENTIAL THE INFORMATION CONTAINED IN THIS DRAWING IS THE SOLE PROPERTY OF BERENSON CORP. ANY REPRODUCTION IN PART OR AS A WHOLE WITHOUT THE WRITTEN PERMISSION OF BERENSON CORP IS PROHIBITED. | 2495 Main Street, Suite 111   Buffalo, NY<br>Phone: 800.333.0578   Fax: 716.833.2402<br>Email: Info@BerensonHardware.com |
| UNIT OF MEASURE MILLIMETERS (INCHES) |                                           |                                                                                                                                                                                                                     |                                                                                                                          |