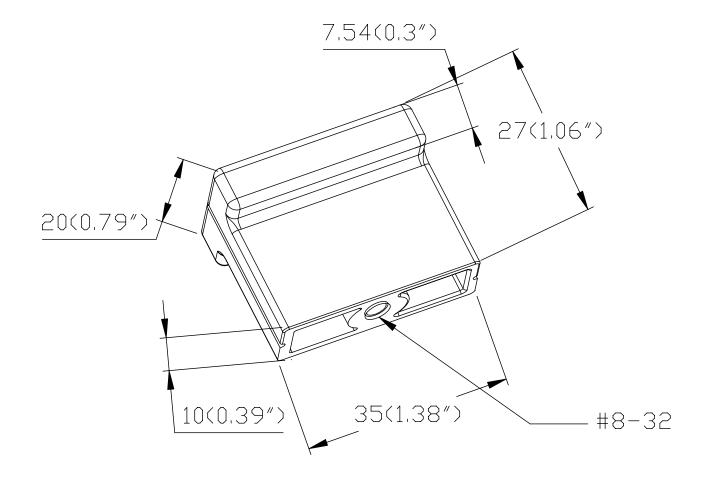

| PART NO.<br><b>9211-1055-P</b>       | MATERIAL ZINC                        | DATE <b>07-18-2018</b>                                                                                               | Berenson                                                                             |
|--------------------------------------|--------------------------------------|----------------------------------------------------------------------------------------------------------------------|--------------------------------------------------------------------------------------|
| COLLECTION SKYLINE                   | DESCRIPTION SKYLINE MATTE BLACK KNOB | PROPRIETARY AND CONFIDENTIAL THE INFORMATION CONTAINED IN THIS DRAWING IS THE SOLE PROPERTY OF                       | 2495 Main Street, Suite 111   Buffalo, NY<br>Phone: 800.333.0578   Fax: 716.833.2402 |
| UNIT OF MEASURE MILLIMETERS (INCHES) |                                      | BERENSON CORP. ANY REPRODUCTION IN PART OR AS A WHOLE WITHOUT THE WRITTEN PERMISSION OF BERENSON CORP IS PROHIBITED. |                                                                                      |