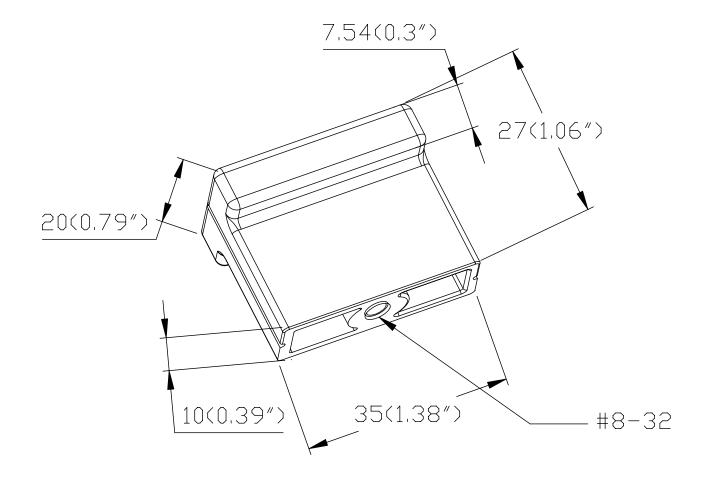

| PART NO.<br><b>9210-1026-P</b>       | MATERIAL ZINC                            | DATE<br><b>07-18-2018</b>                                                                                                                                                                                           | <b>≥</b> Berenson <sub>.™</sub>                                                                                          |
|--------------------------------------|------------------------------------------|---------------------------------------------------------------------------------------------------------------------------------------------------------------------------------------------------------------------|--------------------------------------------------------------------------------