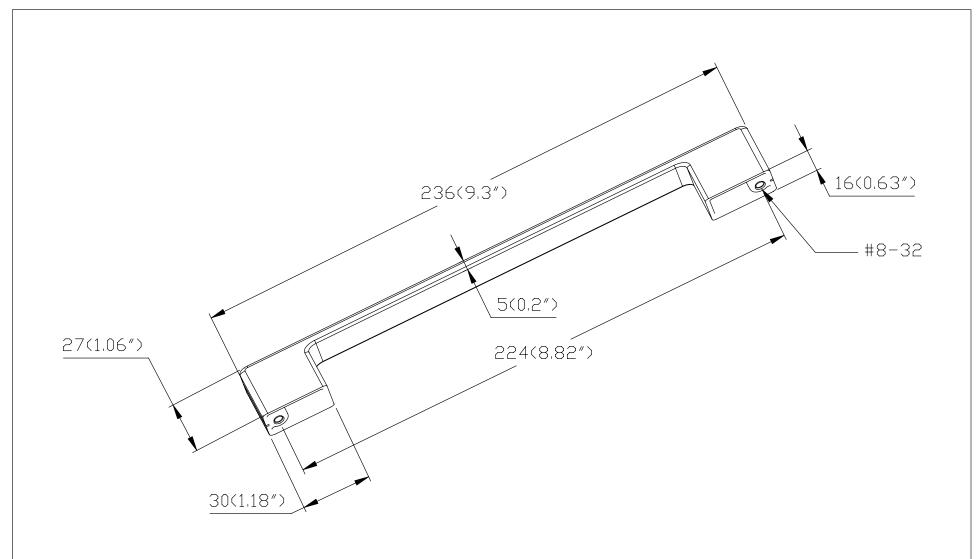

| PART NO.<br>9208-1055-P | MATERIAL ZINC                                           | DATE<br>07-18-2018                                                                                                                                                                                                  |
|-------------------------|---------------------------------------------------------|---------------------------------------------------------------------------------------------------------------------------------------------------------------------------------------------------------------------|
| COLLECTION SKYLINE      | DESCRIPTION SKYLINE 224MM CC MATTE BLACK APPLIANCE PULL | PROPRIETARY AND CONFIDENTIAL THE INFORMATION CONTAINED IN THIS DRAWING IS THE SOLE PROPERTY OF BERENSON CORP. ANY REPRODUCTION IN PART OR AS A WHOLE WITHOUT THE WRITTEN PERMISSION OF BERENSON CORP IS PROHIBITED. |
| WILLIMETERS (INCHES)    |                                                         |                                                                                                                                                                                                                     |