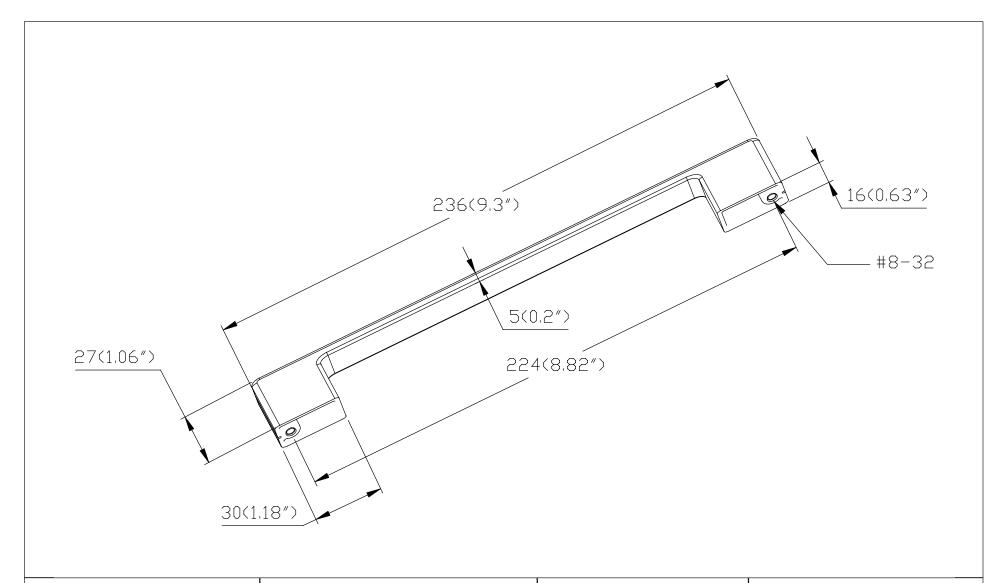

| PART NO.                              | MATERIAL                                                    | DATE                                                                                                                                                                                                                |
|---------------------------------------|-------------------------------------------------------------|---------------------------------------------------------------------------------------------------------------------------------------------------------------------------------------------------------------------|
| 9207-1026-P                           | ZINC                                                        | 07-18-2018                                                                                                                                                                                                          |
| COLLECTION SKYLINE                    | DESCRIPTION SKYLINE 224MM CC POLISHED CHROME APPLIANCE PULL | PROPRIETARY AND CONFIDENTIAL THE INFORMATION CONTAINED IN THIS DRAWING IS THE SOLE PROPERTY OF BERENSON CORP. ANY REPRODUCTION IN PART OR AS A WHOLE WITHOUT THE WRITTEN PERMISSION OF BERENSON CORP IS PROHIBITED. |
| UNIT OF MEASURE  MILLIMETERS (INCHES) |                                                             |                                                                                                                                                                                                                     |