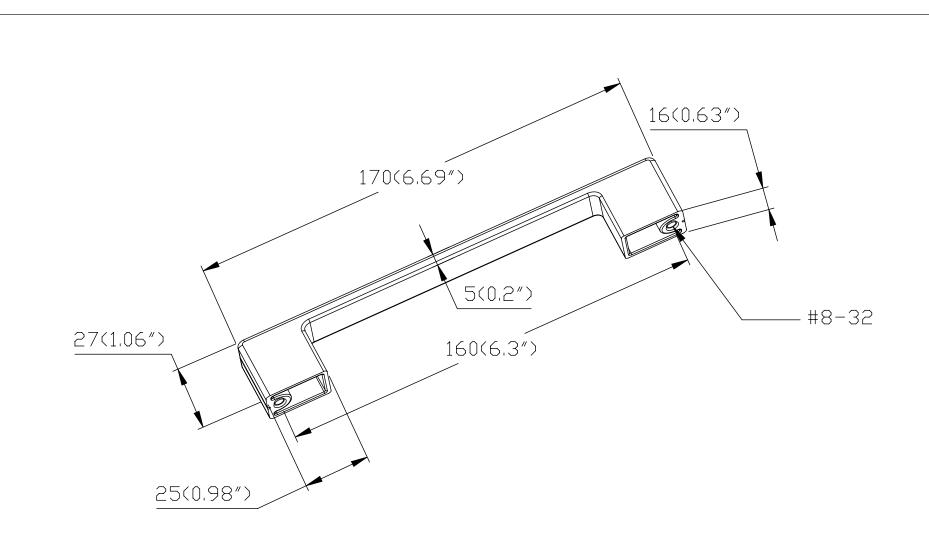

| PART NO. 9203-1BPN-P                 | MATERIAL ZINC                                | DATE <b>07-18-2018</b>                                                                                               | <b>≧</b> Berenson <sub>-</sub>                                              |
|--------------------------------------|----------------------------------------------|----------------------------------------------------------------------------------------------------------------------|-----------------------------------------------------------------------------|
| COLLECTION SKYLINE                   | DESCRIPTION  SKYLINE 160MM CC BRUSHED NICKEL | PROPRIETARY AND CONFIDENTIAL THE INFORMATION CONTAINED IN THIS DRAWING IS THE SOLE PROPERTY OF                       | 2495 Main Street, Suite 111   Buffalo, NY                                   |
| UNIT OF MEASURE MILLIMETERS (INCHES) | PULL                                         | BERENSON CORP. ANY REPRODUCTION IN PART OR AS A WHOLE WITHOUT THE WRITTEN PERMISSION OF BERENSON CORP IS PROHIBITED. | Phone: 800.333.0578   Fax: 716.833.2402<br>Email: Info@BerensonHardware.com |