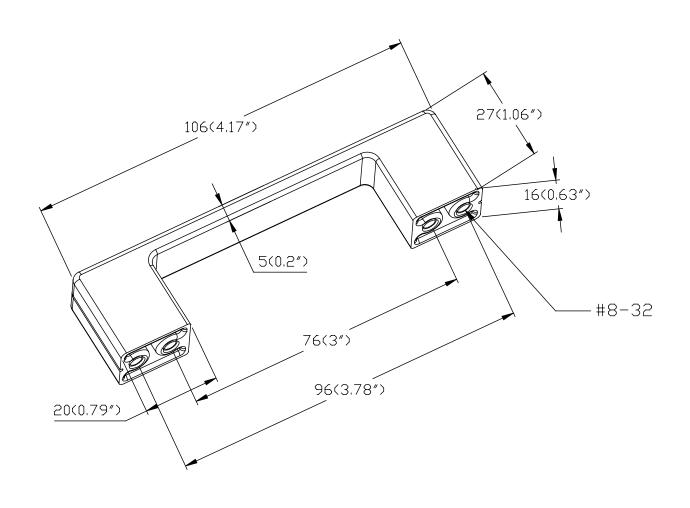

| PART NO.<br>9201-1026-P              | MATERIAL ZINC                          | DATE <b>07-18-2018</b>                                                                                                         |               |
|--------------------------------------|----------------------------------------|--------------------------------------------------------------------------------------------------------------------------------|---------------|
| COLLECTION SKYLINE                   | DESCRIPTION SKYLINE 3 INCH AND 96MM CC | PROPRIETARY AND CONFIDENTIAL THE INFORMATION CONTAINED IN THIS DRAWING IS THE SOLE PROPERTY OF BERENSON CORP. ANY REPRODUCTION | 2495          |
| UNIT OF MEASURE MILLIMETERS (INCHES) | POLISHED CHROME PULL                   | IN PART OR AS A WHOLE WITHOUT THE WRITTEN PERMISSION OF BERENSON CORP IS PROHIBITED.                                           | Phon<br>Email |