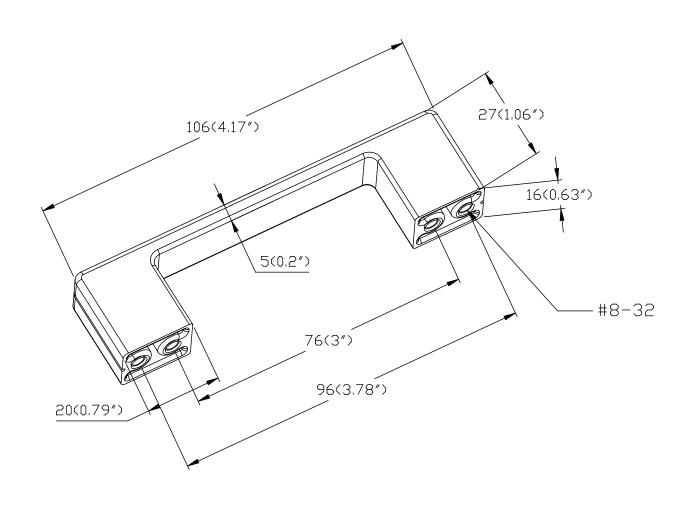

| PART NO.                             | MATERIAL                                                     | DATE                                                                                                                                                                                                                |
|--------------------------------------|--------------------------------------------------------------|---------------------------------------------------------------------------------------------------------------------------------------------------------------------------------------------------------------------|
| 9200-1BPN-P                          | ZINC                                                         | 07-18-2018                                                                                                                                                                                                          |
| COLLECTION SKYLINE                   | DESCRIPTION  SKYLINE 3 INCH AND 96MM CC  BRUSHED NICKEL PULL | PROPRIETARY AND CONFIDENTIAL THE INFORMATION CONTAINED IN THIS DRAWING IS THE SOLE PROPERTY OF BERENSON CORP. ANY REPRODUCTION IN PART OR AS A WHOLE WITHOUT THE WRITTEN PERMISSION OF BERENSON CORP IS PROHIBITED. |
| UNIT OF MEASURE MILLIMETERS (INCHES) |                                                              |                                                                                                                                                                                                                     |