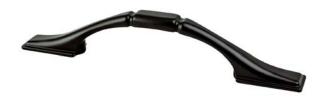

## 9197-1055-P

Traditional Advantage One 3 inch CC Matte Black Squared End Pull

## **Product Specifications**

All dimensions listed in inches unless otherwise specified.

| Collection       | TRADITIONAL ADVANTAGE ONE | Length                | 4 ⁵⁄16IN.                         |
|------------------|---------------------------|-----------------------|-----------------------------------|
| Product Type     | PULL                      | Width                 | 7∕16IN.                           |
| Finish           | MATTE BLACK               | Height/<br>Projection | <sup>15</sup> ⁄16IN.              |
| Material         | ZINC                      | Base                  | %16IN.                            |
| Center to Center | 3in.                      | Тар                   | 8-32 Comes with two 1in. screws   |
|                  |                           | Hand Clearance        | <sup>23</sup> / <sub>32</sub> IN. |