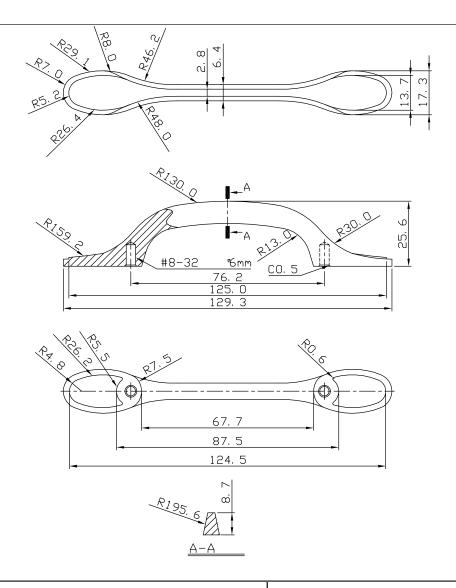

| PART NO.<br>9196-1055-P               | MATERIAL ZINC                               | DATE <b>01-23-2020</b>                                                                                                         | Advantage                                                                   |
|---------------------------------------|---------------------------------------------|--------------------------------------------------------------------------------------------------------------------------------|-----------------------------------------------------------------------------|
| COLLECTION  TRADITIONAL ADVANTAGE ONE | DESCRIPTION  TRADITIONAL ADVANTAGE ONE 3IN. | PROPRIETARY AND CONFIDENTIAL THE INFORMATION CONTAINED IN THIS DRAWING IS THE SOLE PROPERTY OF BERENSON CORP. ANY REPRODUCTION | +Plus by Berenson. 2495 Main Street, Suite 111   Buffalo, NY                |
| UNIT OF MEASURE MILLIMETERS           | CC MATTE BLACK ROUNDED END PULL             | IN PART OR AS A WHOLE WITHOUT THE WRITTEN PERMISSION OF BERENSON CORP IS PROHIBITED.                                           | Phone: 800.333.0578   Fax: 716.833.2402<br>Email: Info@BerensonHardware.com |