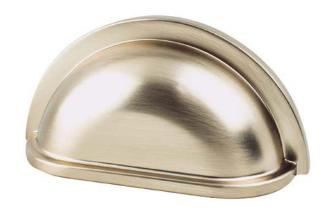

## **Berenson Hardware Product Specification Sheet**

9191-10CZ-P

Traditional Advantage Three 3 inch CC Champagne Cup Pull

## **Product Specifications**

All dimensions listed in inches unless otherwise specified.

| Collection       | TRADITIONAL ADVANTAGE THREE | Length                | 3 ½IN.                            |
|------------------|-----------------------------|-----------------------|-----------------------------------|
| Product Type     | PULL                        | Width                 | 1 <sup>1</sup> 1/16IN.            |
| Finish           | CHAMPAGNE                   | Height/<br>Projection | 1in.                              |
| Material         | ZINC                        | Тар                   | 8-32 Comes with two 1in. screws   |
| Center to Center | 3in.                        | Hand Clearance        | <sup>29</sup> / <sub>32</sub> IN. |