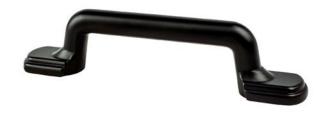

## 9189-1055-P

Traditional Advantage Two 3 inch CC Matte Black Rounded End Pull

## **Product Specifications**

All dimensions listed in inches unless otherwise specified.

| Collection       | TRADITIONAL ADVANTAGE TWO | Length                | 4 ½in.                          |
|------------------|---------------------------|-----------------------|---------------------------------|
| Product Type     | PULL                      | Width                 | ³⁄8IN.                          |
| Finish           | MATTE BLACK               | Height/<br>Projection | 1IN.                            |
| Material         | ZINC                      | Base                  | <sup>3</sup> /4IN.              |
| Center to Center | 3in.                      | Тар                   | 8-32 Comes with two 1in. screws |
|                  |                           | Hand Clearance        | <sup>43</sup> ⁄64IN.            |