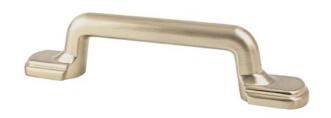

## 9188-10CZ-P

Traditional Advantage Two 3 inch CC Champagne Rounded End Pull

## **Product Specifications**

All dimensions listed in inches unless otherwise specified.

| Collection       | TRADITIONAL ADVANTAGE TWO | Length                | 4 ½in.                            |
|------------------|---------------------------|-----------------------|-----------------------------------|
| Product Type     | PULL                      | Width                 | ³⁄8IN.                            |
| Finish           | CHAMPAGNE                 | Height/<br>Projection | 1in.                              |
| Material         | ZINC                      | Base                  | <sup>3</sup> ⁄4IN.                |
| Center to Center | 3in.                      | Тар                   | 8-32 Comes with two 1in. screws   |
|                  |                           | Hand Clearance        | <sup>43</sup> / <sub>64</sub> IN. |