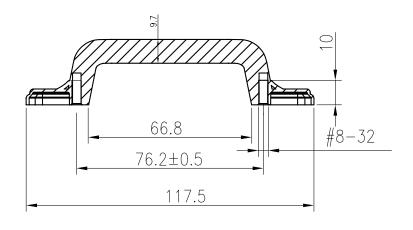

MATERIAL

ZINC

**DESCRIPTION** 

TRADITIONAL ADVANTAGE TWO 3IN. CC CHAMPAGNE ROUNDED END PULL

DATE

01-23-2020

PROPRIETARY AND CONFIDENTIAL

THE INFORMATION CONTAINED IN THIS DRAWING IS THE SOLE PROPERTY OF BERENSON CORP. ANY REPRODUCTION IN PART OR AS A WHOLE WITHOUT THE WRITTEN PERMISSION OF BERENSON CORP IS PROHIBITED.