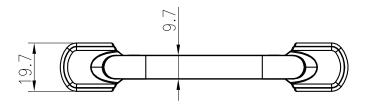

MATERIAL

ZINC

**DESCRIPTION** 

TRADITIONAL ADVANTAGE TWO 3IN. CC CHAMPAGNE ROUNDED END PULL

DATE

01-23-2020

PROPRIETARY AND CONFIDENTIAL

THE INFORMATION CONTAINED IN THIS DRAWING IS THE SOLE PROPERTY OF BERENSON CORP. ANY REPRODUCTION IN PART OR AS A WHOLE WITHOUT THE WRITTEN PERMISSION OF BERENSON CORP IS PROHIBITED.