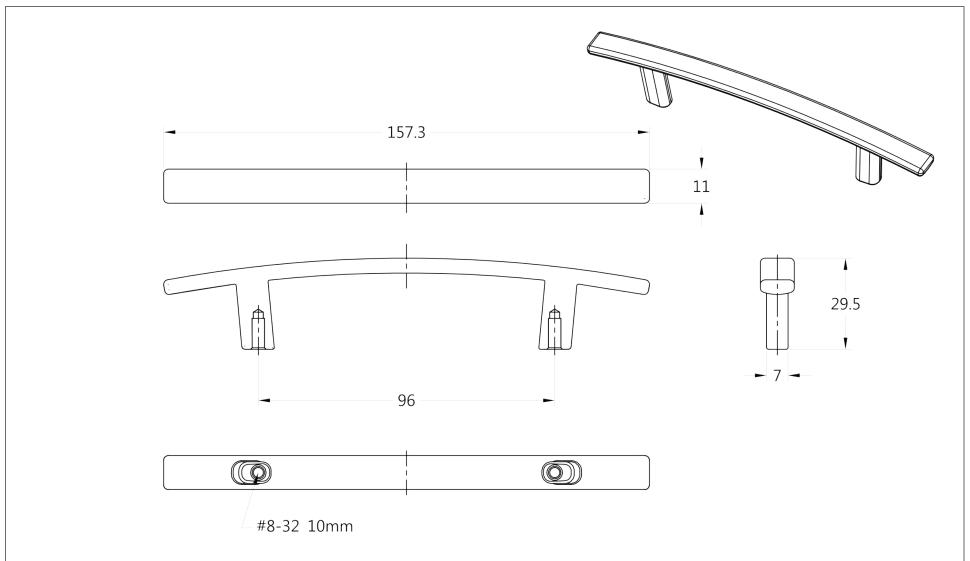

| PART NO.<br>9172-1026-P                               | MATERIAL ZINC                                                              | DATE<br>01-23-2020                                                                                                                                                                                                  | Advantage<br>+Plus by<br>+Plus Berenson                                                                                                |
|-------------------------------------------------------|----------------------------------------------------------------------------|---------------------------------------------------------------------------------------------------------------------------------------------------------------------------------------------------------------------|----------------------------------------------------------------------------------------------------------------------------------------|
| COLLECTION TRANSITIONAL ADVANTAGE ONE UNIT OF MEASURE | DESCRIPTION  TRANSITIONAL ADVANTAGE ONE  96MM CC POLISHED CHROME BOW  PULL | PROPRIETARY AND CONFIDENTIAL THE INFORMATION CONTAINED IN THIS DRAWING IS THE SOLE PROPERTY OF BERENSON CORP. ANY REPRODUCTION IN PART OR AS A WHOLE WITHOUT THE WRITTEN PERMISSION OF BERENSON CORP IS PROHIBITED. | +Plus by Berenson.  2495 Main Street, Suite 111   Buffalo, NY Phone: 800.333.0578   Fax: 716.833.2402 Email: Info@BerensonHardware.com |
| MILLIMETERS                                           |                                                                            |                                                                                                                                                                                                                     |                                                                                                                                        |