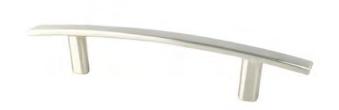

## 9171-1BPN-P

Transitional Advantage One 96mm CC Brushed Nickel Bow Pull

## **Product Specifications**

All dimensions listed in inches unless otherwise specified.

| Collection       | TRANSITIONAL ADVANTAGE ONE | Length                | 6 ¾ <sub>16</sub> IN.             |
|------------------|----------------------------|-----------------------|-----------------------------------|
| Product Type     | PULL                       | Width                 | 7∕ <sub>16</sub> IN.              |
| Finish           | BRUSHED NICKEL             | Height/<br>Projection | 1 5/ <sub>32</sub> IN.            |
| Material         | ZINC                       | Base                  | 7∕ <sub>16</sub> IN.              |
| Center to Center | 96mm                       | Тар                   | 8-32 Comes with two 1in. screws   |
|                  |                            | Hand Clearance        | <sup>59</sup> / <sub>64</sub> IN. |