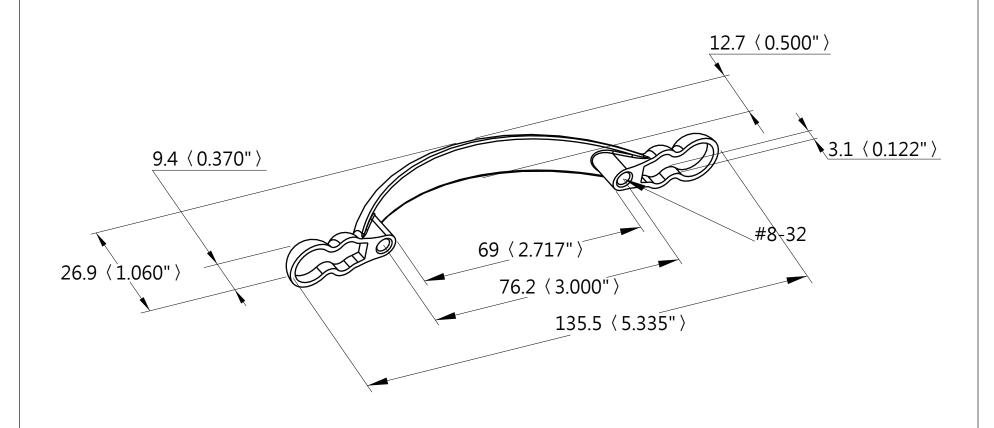

| PART NO.                               | MATERIAL                                                                    | DATE                                                                                                                                                             |   |
|----------------------------------------|-----------------------------------------------------------------------------|------------------------------------------------------------------------------------------------------------------------------------------------------------------|---|
| 9135-10CZ-P                            | ZINC                                                                        | 01-23-2020                                                                                                                                                       |   |
| COLLECTION  TRADITIONAL ADVANTAGE FOUR | DESCRIPTION  TRADITIONAL ADVANTAGE FOUR 3IN.  CC CHAMPAGNE ROUNDED END PULL | PROPRIETARY AND CONFIDENTIAL THE INFORMATION CONTAINED IN THIS DRAWING IS THE SOLE PROPERTY OF BERENSON CORP. ANY REPRODUCTION IN PART OR AS A WHOLE WITHOUT THE | 2 |
| UNIT OF MEASURE MILLIMETERS            |                                                                             | WRITTEN PERMISSION OF BERENSON<br>CORP IS PROHIBITED.                                                                                                            | E |