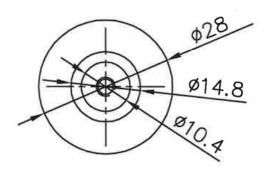

| PART NO.                               | MATERIAL                                           | DATE                                                                                                                                                                                                                |
|----------------------------------------|----------------------------------------------------|---------------------------------------------------------------------------------------------------------------------------------------------------------------------------------------------------------------------|
| 9133-10CZ-P                            | ZINC                                               | 6-2021                                                                                                                                                                                                              |
| COLLECTION  TRADITIONAL ADVANTAGE FOUR | TRADITIONAL ADVANTAGE FOUR CHAMPAGNE MUSHROOM KNOB | PROPRIETARY AND CONFIDENTIAL THE INFORMATION CONTAINED IN THIS DRAWING IS THE SOLE PROPERTY OF BERENSON CORP. ANY REPRODUCTION IN PART OR AS A WHOLE WITHOUT THE WRITTEN PERMISSION OF BERENSON CORP IS PROHIBITED. |
| UNIT OF MEASURE                        |                                                    |                                                                                                                                                                                                                     |
| MILLIMETERS                            |                                                    |                                                                                                                                                                                                                     |