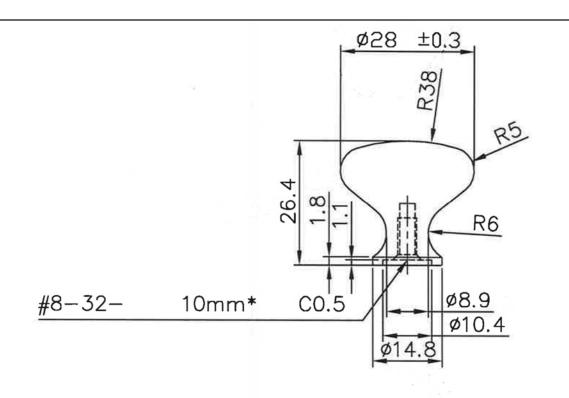

| PART NO.                               | MATERIAL                                           | DATE                                                                                                                                                                                                                |
|----------------------------------------|----------------------------------------------------|---------------------------------------------------------------------------------------------------------------------------------------------------------------------------------------------------------------------|
| 9133-10CZ-P                            | ZINC                                               | 6-2021                                                                                                                                                                                                              |
| COLLECTION  TRADITIONAL ADVANTAGE FOUR | TRADITIONAL ADVANTAGE FOUR CHAMPAGNE MUSHROOM KNOB | PROPRIETARY AND CONFIDENTIAL THE INFORMATION CONTAINED IN THIS DRAWING IS THE SOLE PROPERTY OF BERENSON CORP. ANY REPRODUCTION IN PART OR AS A WHOLE WITHOUT THE WRITTEN PERMISSION OF BERENSON CORP IS PROHIBITED. |
| UNIT OF MEASURE                        |                                                    |                                                                                                                                                                                                                     |
| MILLIMETERS                            |                                                    |                                                                                                                                                                                                                     |