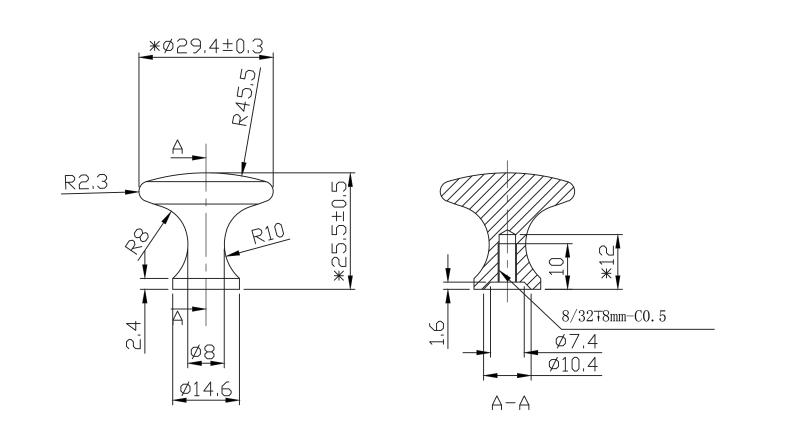

| PART NO.<br><b>9129-10CZ-P</b>               | MATERIAL<br>ZINC                                                          | DATE<br><b>01-23-2020</b>                                                                                                                                                                                                             | Advantage                                                                                                                                          |
|----------------------------------------------|---------------------------------------------------------------------------|---------------------------------------------------------------------------------------------------------------------------------------------------------------------------------------------------------------------------------------|----------------------------------------------------------------------------------------------------------------------------------------------------|
| COLLECTION<br>CONTEMPORARY ADVANTAGE<br>FIVE | DESCRIPTION<br>CONTEMPORARY ADVANTAGE FIVE<br>CHAMPAGNE NARROW ROUND KNOB | PROPRIETARY AND CONFIDENTIAL<br>THE INFORMATION CONTAINED IN THIS<br>DRAWING IS THE SOLE PROPERTY OF<br>BERENSON CORP. ANY REPRODUCTION<br>IN PART OR AS A WHOLE WITHOUT THE<br>WRITTEN PERMISSION OF BERENSON<br>CORP IS PROHIBITED. | + Plus by<br>Berenson.<br>2495 Main Street, Suite 111   Buffalo, NY<br>Phone: 800.333.0578   Fax: 716.833.2402<br>Email: Info@BerensonHardware.com |
| UNIT OF MEASURE<br>MILLIMETERS               |                                                                           |                                                                                                                                                                                                                                       |                                                                                                                                                    |