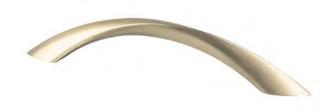

## 9127-10CZ-P

Contemporary Advantage Five 128mm CC Champagne Tapered Arch Pull

## **Product Specifications**

All dimensions listed in inches unless otherwise specified.

| Collection       | CONTEMPORARY ADVANTAGE FIVE | Length                | 6 % <sub>16</sub> IN.             |
|------------------|-----------------------------|-----------------------|-----------------------------------|
| Product Type     | PULL                        | Width                 | <sup>5</sup> / <sub>16</sub> IN.  |
| Finish           | CHAMPAGNE                   | Height/<br>Projection | 1 ¾16IN.                          |
| Material         | ZINC                        | Base                  | 1IN.                              |
| Center to Center | 128mm                       | Тар                   | 8-32 Comes with two 1in. screws   |
|                  |                             | Hand Clearance        | <sup>5</sup> 1/ <sub>6</sub> 4IN. |