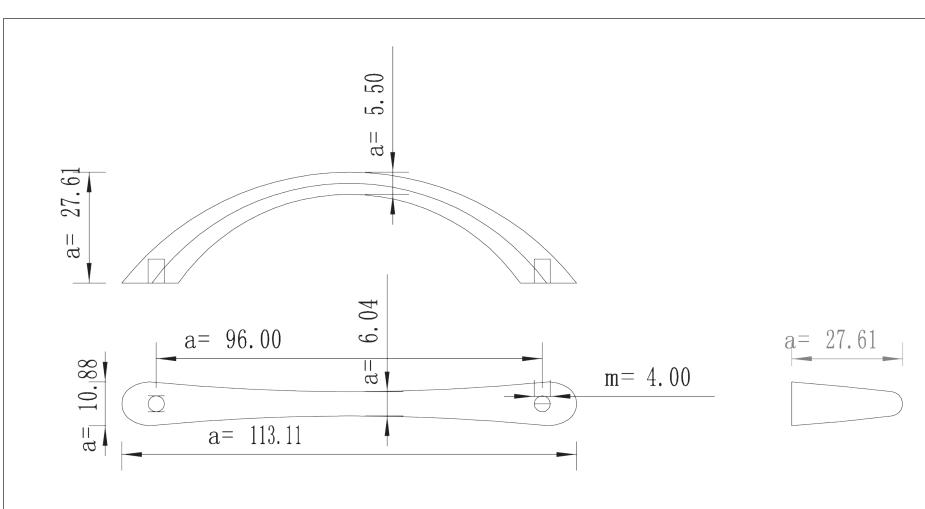

| PART NO. 9125-40CZ-P                                                  | MATERIAL ALUMINUM                                                              | DATE<br>01-23-2020                                                                                                                                                                                                  | Advantage<br>+Plus by<br>Berenson                                                                                                   |
|-----------------------------------------------------------------------|--------------------------------------------------------------------------------|---------------------------------------------------------------------------------------------------------------------------------------------------------------------------------------------------------------------|-------------------------------------------------------------------------------------------------------------------------------------|
| COLLECTION  CONTEMPORARY ADVANTAGE FOUR  UNIT OF MEASURE  MILLIMETERS | DESCRIPTION  CONTEMPORARY ADVANTAGE FOUR  96MM CC CHAMPAGNE TAPERED  ARCH PULL | PROPRIETARY AND CONFIDENTIAL THE INFORMATION CONTAINED IN THIS DRAWING IS THE SOLE PROPERTY OF BERENSON CORP. ANY REPRODUCTION IN PART OR AS A WHOLE WITHOUT THE WRITTEN PERMISSION OF BERENSON CORP IS PROHIBITED. | +PIUS Berenson.  2495 Main Street, Suite 111   Buffalo, NY Phone: 800.333.0578   Fax: 716.833.2402 Email: Info@BerensonHardware.com |