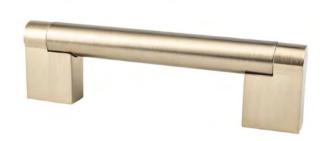

## 9121-10CZ-P

Contemporary Advantage Three 96mm CC Champagne Bar Pull

## **Product Specifications**

All dimensions listed in inches unless otherwise specified.

| Collection       | CONTEMPORARY ADVANTAGE THREE | Length                | 4 <sup>3</sup> / <sub>16</sub> IN. |
|------------------|------------------------------|-----------------------|------------------------------------|
| Product Type     | PULL                         | Width                 | ½IN.                               |
| Finish           | CHAMPAGNE                    | Height/<br>Projection | 1 <sup>3</sup> ⁄ <sub>16</sub> IN. |
| Material         | ZINC                         | Base                  | <sup>13</sup> / <sub>16</sub> IN.  |
| Center to Center | 96mm                         | Тар                   | 8-32 Comes with two 1in. screws    |
|                  |                              | Hand Clearance        | <sup>23</sup> / <sub>32</sub> IN.  |