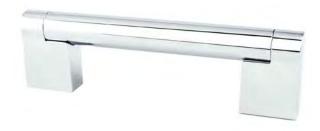

## 9117-1026-P

Contemporary Advantage Three 96mm CC Polished Chrome Bar Pull

## **Product Specifications**

All dimensions listed in inches unless otherwise specified.

| Collection       | CONTEMPORARY ADVANTAGE THREE | Length                | 4 <sup>3</sup> /16IN.             |
|------------------|------------------------------|-----------------------|-----------------------------------|
| Product Type     | PULL                         | Width                 | ½IN.                              |
| Finish           | POLISHED CHROME              | Height/<br>Projection | 1 ¾6IN.                           |
| Material         | ZINC                         | Base                  | <sup>13</sup> ⁄16IN.              |
| Center to Center | 96mm                         | Тар                   | 8-32 Comes with two 1in. screws   |
|                  |                              | Hand Clearance        | <sup>23</sup> / <sub>32</sub> IN. |