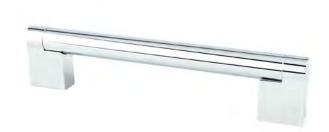

## 9112-1026-P

Contemporary Advantage Three 128mm CC Polished Chrome Bar Pull

## **Product Specifications**

All dimensions listed in inches unless otherwise specified.

| Collection       | CONTEMPORARY ADVANTAGE THREE | Length                | 5 %IN.                            |
|------------------|------------------------------|-----------------------|-----------------------------------|
| Product Type     | PULL                         | Width                 | ½IN.                              |
| Finish           | POLISHED CHROME              | Height/<br>Projection | 1 7/32IN.                         |
| Material         | ZINC                         | Base                  | <sup>25</sup> / <sub>32</sub> IN. |
| Center to Center | 128mm                        | Тар                   | 8-32 Comes with two 1in. screws   |
|                  |                              | Hand Clearance        | <sup>23</sup> / <sub>32</sub> IN. |