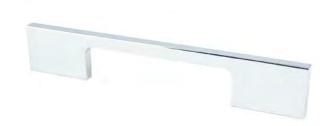

## 9034-4026-P

Contemporary Advantage Two 96mm CC Polished Chrome Rectangle Pull

## **Product Specifications**

All dimensions listed in inches unless otherwise specified.

| Collection       | CONTEMPORARY ADVANTAGE TWO | Length                | 6 5/16IN.                       |
|------------------|----------------------------|-----------------------|---------------------------------|
| Product Type     | PULL                       | Width                 | 1⁄4IN.                          |
| Finish           | POLISHED CHROME            | Height/<br>Projection | 1 1/16IN.                       |
| Material         | ALUMINUM                   | Base                  | 1 ½in.                          |
| Center to Center | 96mm                       | Тар                   | 8-32 Comes with two 1in. screws |
|                  |                            | Hand Clearance        | <sup>5</sup> 1/64IN.            |