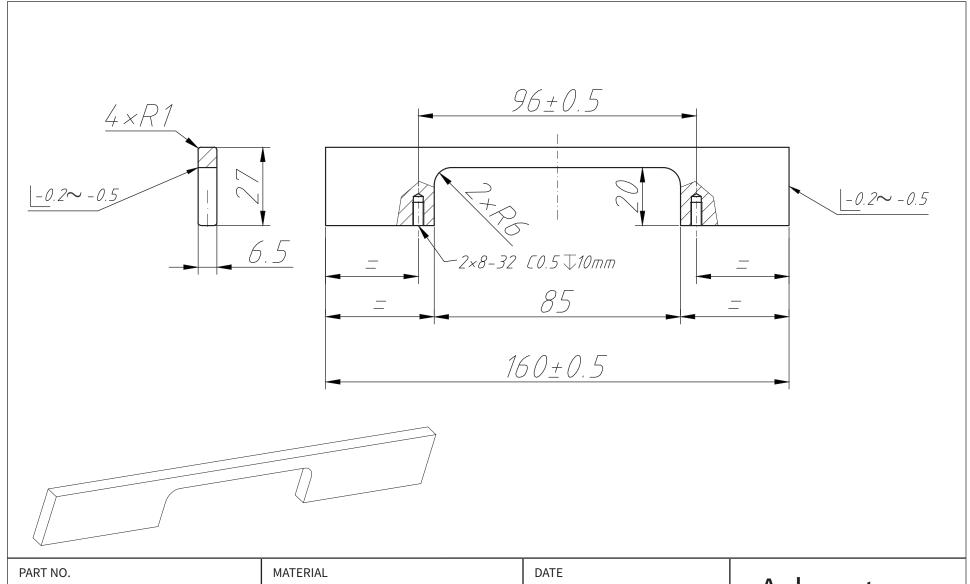

| 9034-4026-P                           |  |
|---------------------------------------|--|
| COLLECTION CONTEMPORARY ADVANTAGE TWO |  |
| UNIT OF MEASURE                       |  |
| MILLIMETERS                           |  |

**ALUMINUM** 

**DESCRIPTION** 

CONTEMPORARY ADVANTAGE TWO 96MM CC POLISHED CHROME RECTANGLE PULL

09-05-2019

PROPRIETARY AND CONFIDENTIAL

THE INFORMATION CONTAINED IN THIS DRAWING IS THE SOLE PROPERTY OF BERENSON CORP. ANY REPRODUCTION IN PART OR AS A WHOLE WITHOUT THE WRITTEN PERMISSION OF BERENSON CORP IS PROHIBITED.

## Advantage +Plus by Berenson

2495 Main Street, Suite 111 | Buffalo, NY Phone: 800.333.0578 | Fax: 716.833.2402 Email: Info@BerensonHardware.com