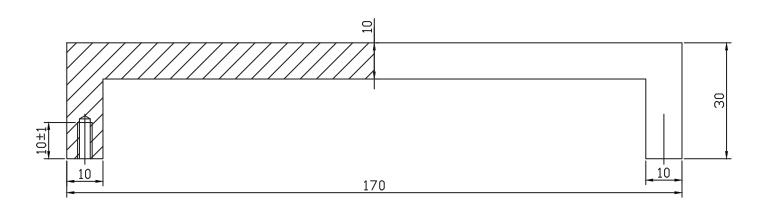

| <br> -<br> |
|------------|
| 10         |

| PART NO.<br>9031-40VB-P                 | MATERIAL ALUMINUM                |  |
|-----------------------------------------|----------------------------------|--|
| COLLECTION  CONTEMPORARY ADVANTAGE  ONE | DESCRIPTION CONTEMPOI 160MM CC V |  |
| UNIT OF MEASURE MILLIMETERS             | SQUARE PU                        |  |

## MATERIAL NLUMINUM

CONTEMPORARY ADVANTAGE ONE 160MM CC VERONA BRONZE SQUARE PULL