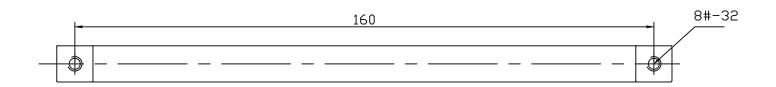

| <br> -<br> |
|------------|
| 10         |

| PART NO.<br>9031-40VB-P                 | MATERIAL ALUMINUM                |  |
|-----------------------------------------|----------------------------------|--|
| COLLECTION  CONTEMPORARY ADVANTAGE  ONE | DESCRIPTION CONTEMPOI 160MM CC V |  |
| UNIT OF MEASURE MILLIMETERS             | SQUARE PU                        |  |

## MATERIAL NLUMINUM

CONTEMPORARY ADVANTAGE ONE 160MM CC VERONA BRONZE SQUARE PULL