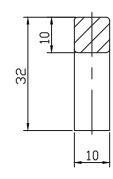

UNIT OF MEASURE

**MILLIMETERS** 

CONTEMPORARY ADVANTAGE ONE 192MM CC CHAMPAGNE SQUARE PULL THE INFORMATION CONTAINED IN THIS DRAWING IS THE SOLE PROPERTY OF BERENSON CORP. ANY REPRODUCTION IN PART OR AS A WHOLE WITHOUT THE WRITTEN PERMISSION OF BERENSON CORP IS PROHIBITED.