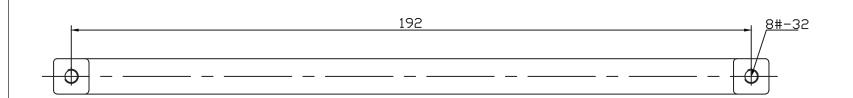

UNIT OF MEASURE

**MILLIMETERS** 

CONTEMPORARY ADVANTAGE ONE 192MM CC CHAMPAGNE SQUARE PULL THE INFORMATION CONTAINED IN THIS DRAWING IS THE SOLE PROPERTY OF BERENSON CORP. ANY REPRODUCTION IN PART OR AS A WHOLE WITHOUT THE WRITTEN PERMISSION OF BERENSON CORP IS PROHIBITED.