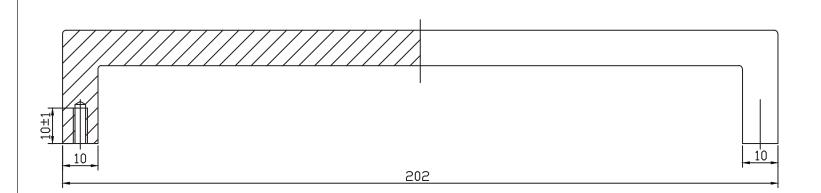

UNIT OF MEASURE

**MILLIMETERS** 

CONTEMPORARY ADVANTAGE ONE 192MM CC CHAMPAGNE SQUARE PULL THE INFORMATION CONTAINED IN THIS DRAWING IS THE SOLE PROPERTY OF BERENSON CORP. ANY REPRODUCTION IN PART OR AS A WHOLE WITHOUT THE WRITTEN PERMISSION OF BERENSON CORP IS PROHIBITED.